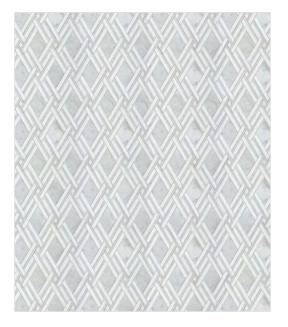

# \*ARES COLD

CARRARA VENATO ( Polished ) WHITE THASSOS ( Polished )

MODULE : 0.50 s.f IMAGE : 30" x 36"

5 : 0.50 s.f 30" x 36"

CARRARA VENATO ( Honed ) WHITE THASSOS ( Polished )

CALACATTA DORE ( Polished )

WHITE THASSOS ( Honed )

AURA WARM

\*AURA COLD