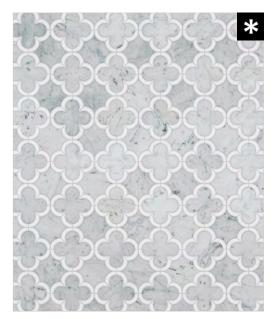

# METIS WARM

METIS COLD

CALACATTA DORE ( Polished ) WHITE THASSOS ( Polished )

MODULE : 0.91 s.f IMAGE : 30" x 36"

> CARRARA VENATO ( Polished ) WHITE THASSOS ( Polished )

**\*SPECIAL ORDER CONDITIONS FOR QUICK-SHIP ITEMS: 1.** Special Order items will be effective once stock is gone. **2.** Special Order lead time will take longer than Quick-Ship. **3.** Orders should be at least 250 SF. **4.** Once order is placed, it cannot be cancelled or returned. Ask for a sample prior to ordering to avoid client dissatisfaction. **5.** 50% deposit is required before processing the order.