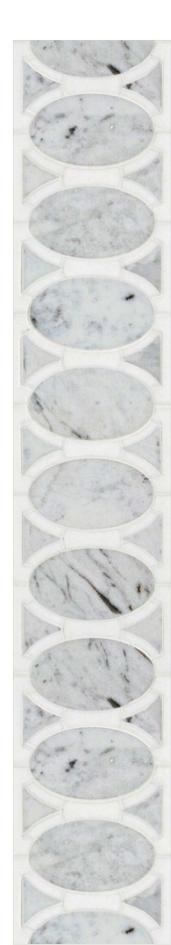

# \*EUROPA WARM BORDER & CORNER

CALACATTA DORE (  $\ensuremath{\mathsf{Polished}}$  ),  $\ensuremath{\mathsf{WHITE}}$  THASSOS (  $\ensuremath{\mathsf{Honed}}$  )

\*EUROPA COLD BORDER & CORNER

CARRARA VENATO ( Honed ), WHITE THASSOS ( Polished