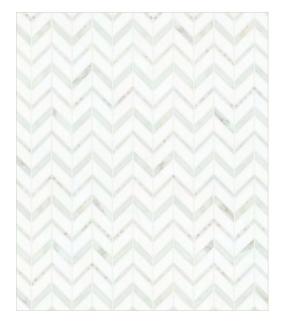

# \*ARES COLD

CARRARA VENATO ( Polished ) WHITE THASSOS ( Polished )

MODULE : 0.50 s.f IMAGE : 30" x 36"

5 : 0.50 s.f 30" x 36"

CARRARA VENATO ( Honed ) WHITE THASSOS ( Polished )

CALACATTA DORE ( Polished )