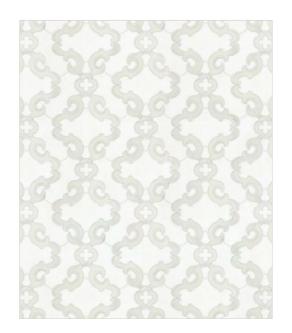

# METIS WARM

METIS COLD

CALACATTA DORE ( Polished ) WHITE THASSOS ( Polished )

MODULE : 0.91 s.f IMAGE : 30" x 36"

> CARRARA VENATO ( Polished ) WHITE THASSOS ( Polished )

**\*SPECIAL ORDER CONDITIONS FOR QUICK-SHIP ITEMS: 1.** Special Order items will be effective once stock is gone. **2.** Special Order lead time will take longer than Quick-Ship. **3.** Orders should be at least 250 SF. **4.** Once order is placed, it cannot be cancelled or returned. Ask for a sample prior to ordering to avoid client dissatisfaction. **5.** 50% deposit is required before processing the order.