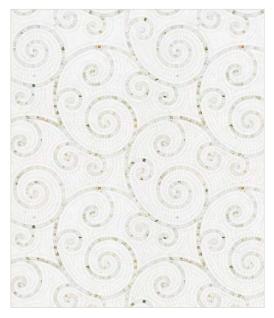

#### HEMERA WARM

CALACATTA DORE ( Polished ) WHITE THASSOS ( Honed )

#### \*HEMERA COLD

CARRARA VENATO ( Honed ) WHITE THASSOS ( Polished )

MODULE : 0.72 s.f IMAGE : 30" x 36"