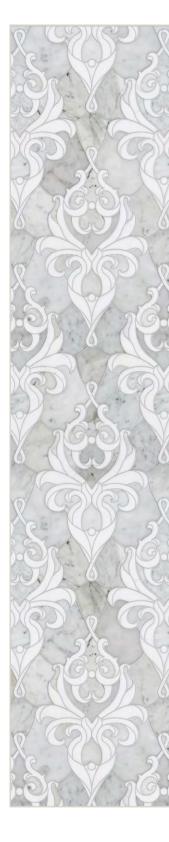

# \*EUROPA WARM BORDER & CORNER

CALACATTA DORE (  $\ensuremath{\mathsf{Polished}}$  ),  $\ensuremath{\mathsf{WHITE}}$  THASSOS (  $\ensuremath{\mathsf{Honed}}$  )

\*EUROPA COLD BORDER & CORNER

CARRARA VENATO ( Honed ), WHITE THASSOS ( Polished