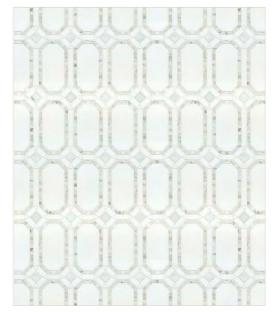

# ODYSSEUS COLD

CARRARA VENATO ( Honed ) WHITE THASSOS ( Polished )

MODULE : 0.45 s.f IMAGE : 30" x 36"