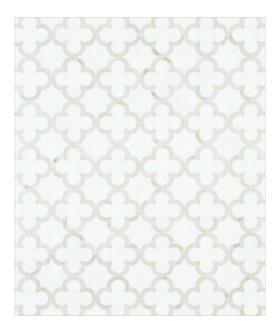

# METIS WARM

METIS COLD

CALACATTA DORE ( Polished ) WHITE THASSOS ( Polished )

MODULE : 0.91 s.f IMAGE : 30" x 36"

> CARRARA VENATO ( Polished ) WHITE THASSOS ( Polished )

**\*SPECIAL ORDER CONDITIONS FOR QUICK-SHIP ITEMS: 1.** Special Order items will be effective once stock is gone. **2.** Special Order lead time will take longer than Quick-Ship. **3.** Orders should be at least 250 SF. **4.** Once order is placed, it cannot be cancelled or returned. Ask for a sample prior to ordering to avoid client dissatisfaction. **5.** 50% deposit is required before processing the order.