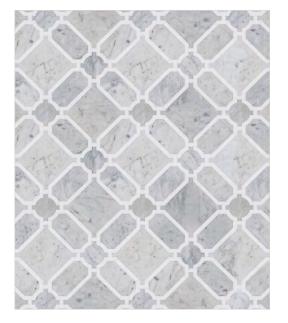

# ZEUS COLD

CARRARA VENATO ( Honed ) WHITE THASSOS ( Honed )

MODULE : 0.82 s.f IMAGE : 30" x 36"