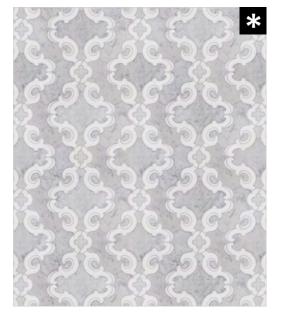

# \*EUROPA WARM BORDER & CORNER

CALACATTA DORE (  $\ensuremath{\mathsf{Polished}}$  ),  $\ensuremath{\mathsf{WHITE}}$  THASSOS (  $\ensuremath{\mathsf{Honed}}$  )

\*EUROPA COLD BORDER & CORNER

CARRARA VENATO ( Honed ), WHITE THASSOS ( Polished