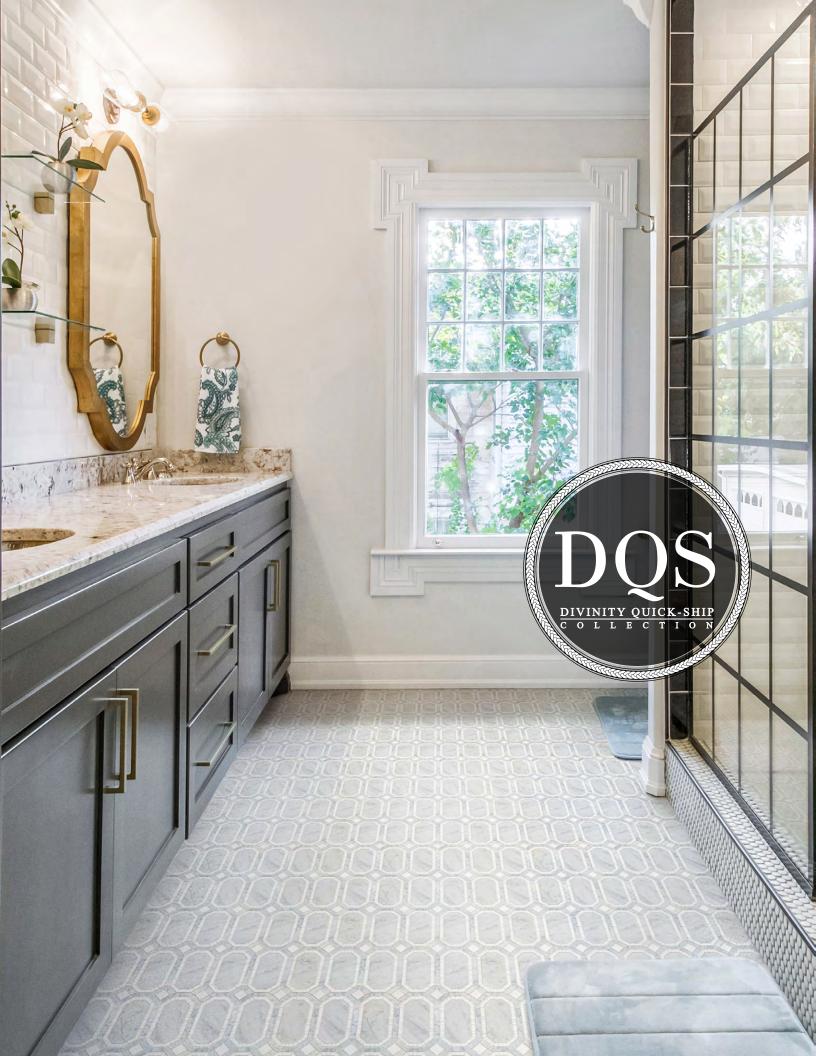

### HERA WARM



CALACATTA DORE ( Polished ) WHITE THASSOS ( Honed )

MODULE : 0.69 s.f IMAGE : 30" x 36"

\*HERA COLD

CARRARA VENATO ( Honed ) WHITE THASSOS ( Polished )









MODULE : 0.90 s.f IMAGE : 30" x 36"

# ZEUS WARM

CALACATTA DORE ( Honed ) WHITE THASSOS ( Honed )

# ZEUS COLD

CARRARA VENATO ( Honed ) WHITE THASSOS ( Honed )



MODULE : 0.82 s.f IMAGE : 30" x 36"

#### HERMES WARM

CALACATTA DORE ( Polished ) WHITE THASSOS ( Honed )

# HERMES COLD

CARRARA VENATO ( Honed ) WHITE THASSOS ( Polished )















MODULE : 1.00 s.f IMAGE : 30" x 36"

WHITE THASSOS (Polished)

### DEMETER COLD

DEMETER WARM

CALACATTA DORE ( Polished )

CARRARA VENATO ( Polished ) WHITE THASSOS ( Polished )



#### HEMERA WARM

CALACATTA DORE ( Polished ) WHITE THASSOS ( Honed )

####