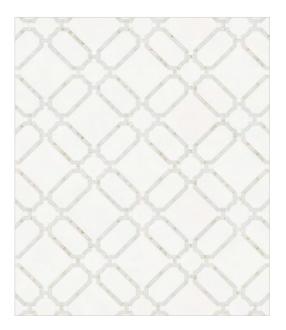

# \*ARES COLD

CARRARA VENATO ( Polished ) WHITE THASSOS ( Polished )

MODULE : 0.50 s.f IMAGE : 30" x 36"

5 : 0.50 s.f 30" x 36"

CARRARA VENATO ( Honed ) WHITE THASSOS ( Polished )

CALACATTA DORE ( Polished )