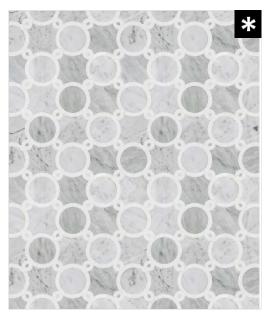

# ZEUS COLD

CARRARA VENATO ( Honed ) WHITE THASSOS ( Honed )

MODULE : 0.82 s.f IMAGE : 30" x 36"