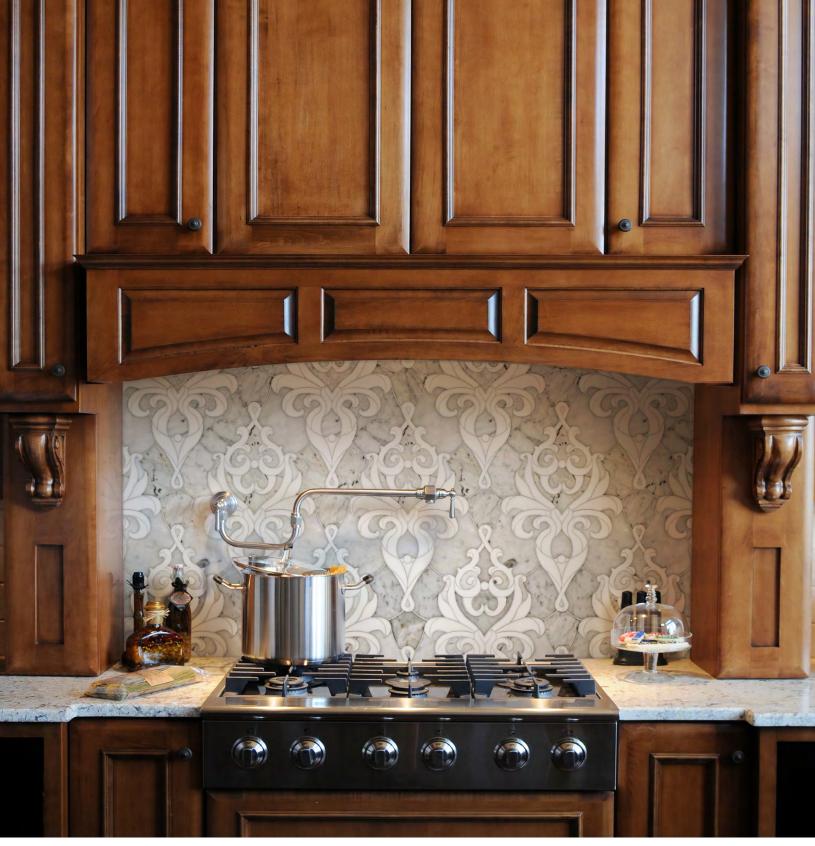

# METIS WARM

METIS COLD

CALACATTA DORE ( Polished ) WHITE THASSOS ( Polished )

MODULE : 0.91 s.f IMAGE : 30" x 36"

> CARRARA VENATO ( Polished ) WHITE THASSOS ( Polished )

**\*SPECIAL ORDER CONDITIONS FOR QUICK-SHIP ITEMS: 1.** Special Order items will be effective once stock is gone. **2.** Special Order lead time will take longer than Quick-Ship. **3.** Orders should be at least 250 SF. **4.** Once order is placed, it cannot be cancelled or returned. Ask for a sample prior to ordering to avoid client dissatisfaction. **5.** 50% deposit is required before processing the order.