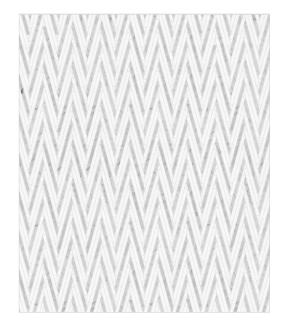

# METIS WARM

METIS COLD

CALACATTA DORE ( Polished ) WHITE THASSOS ( Polished )

MODULE : 0.91 s.f IMAGE : 30" x 36"

> CARRARA VENATO ( Polished ) WHITE THASSOS ( Polished )

**\*SPECIAL ORDER CONDITIONS FOR QUICK-SHIP ITEMS: 1.** Special Order items will be effective once stock is gone. **2.** Special Order lead time will take longer than Quick-Ship. **3.** Orders should be at least 250 SF. **4.** Once order is placed, it cannot be cancelled or returned. Ask for a sample prior to ordering to avoid client dissatisfaction. **5.** 50% deposit is required before processing the order.