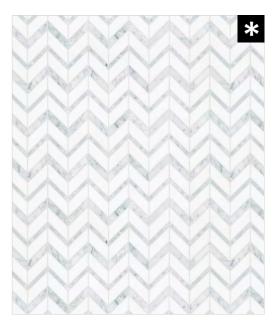

RARA VENATO ( Honed ) WHITE THASSOS ( Polished )















MODULE : 1.00 s.f IMAGE : 30" x 36"

WHITE THASSOS (Polished)

### DEMETER COLD

DEMETER WARM

CALACATTA DORE ( Polished )

CARRARA VENATO ( Polished ) WHITE THASSOS ( Polished )



#### HEMERA WARM

CALACATTA DORE ( Polished ) WHITE THASSOS ( Honed )

#### \*HEMERA COLD

CARRARA VENATO ( Honed ) WHITE THASSOS ( Polished )









MODULE : 0.72 s.f IMAGE : 30" x 36"

# PERSEUS WARM

PERSEUS COLD

CALACATTA DORE ( Polished ) WHITE THASSOS ( Polished )

CARRARA VENATO ( Polished )

WHITE THASSOS ( Polished )



MODULE : 0.71 s.f IMAGE : 30" x 36"

\* The field can be cut to make 4-3/4"(H) borders.



CALACATTA DORE ( Polished ) WHITE THASSOS ( Polished )

# \*ARES COLD

CARRARA VENATO ( Polished ) WHITE THASSOS ( Polished )















MODULE : 0.50 s.f IMAGE : 30" x 36"

5 : 0.50 s.f 30" x 36"

CARRARA VENATO ( Honed ) WHITE THASSOS ( Polished )

CALACATTA DORE ( Polished )

WHITE THASSOS ( Honed )

AURA WARM

\*AURA COLD



### ODYSSEUS WARM

CALACATTA DORE ( Polished ) WHITE THASSOS ( Honed )

MODULE : 1.00 s.f IMAGE : 30" x 36"

# ODYSSEUS COLD

CARRARA VENATO ( Honed ) WHITE THASSOS ( Polished )











MODULE : 0.45 s.f IMAGE : 30" x 36"

#### ARTEMIS WARM

ARTEMIS COLD

CARRARA VENATO (Honed)

WHITE THASSOS ( Polished )

CALACATTA DORE ( Polished ) WHITE THASSOS ( Honed )



MODULE : 0.77 s.f IMAGE : 30" x 36"

#### HESTIA WARM

CALACATTA DORE ( Polished ) WHITE THASSOS ( Polished )

# \*HESTIA COLD

CARRARA VENATO ( Polished ) WHITE THASSOS ( Polished )











# METIS WARM

METIS COLD



CALACA