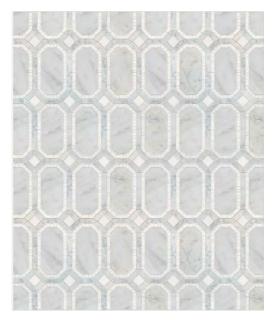

### HERA WARM

CALACATTA DORE ( Polished ) WHITE THASSOS ( Honed )

MODULE : 0.69 s.f IMAGE : 30" x 36"

\*HERA COLD

CARRARA VENATO ( Honed ) WHITE THASSOS ( Polished )

MODULE : 0.90 s.f IMAGE : 30" x 36"