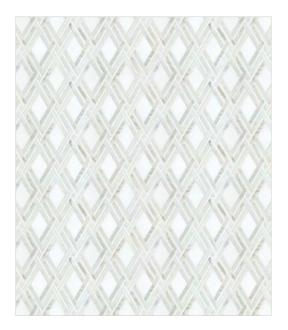

# \*ARES COLD

CARRARA VENATO ( Polished ) WHITE THASSOS ( Polished )

MODULE : 0.50 s.f IMAGE : 30" x 36"

5 : 0.50 s.f 30" x 36"

CARRARA VENATO ( Honed ) WHITE THASSOS ( Polished )

CALACATTA DORE ( Polished )