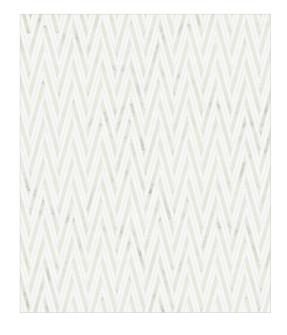

# METIS WARM

METIS COLD

CALACATTA DORE ( Polished ) WHITE THASSOS ( Polished )

MODULE : 0.91 s.f IMAGE : 30" x 36"

> CARRARA VENATO ( Polished ) WHITE THASSOS ( Polished )

**\*SPECIAL ORDER CONDITIONS FOR QUICK-SHIP ITEMS: 1.** Special Order items will be effective once stock is gone. **2.** Special Order lead time will take longer than Quick-Ship. **3.** Orders should be at least 250 SF. **4.** Once order is placed, it cannot be cancelled or returned. Ask for a sample prior to ordering to avoid client dissatisfaction. **5.** 50% deposit is required before processing the order.