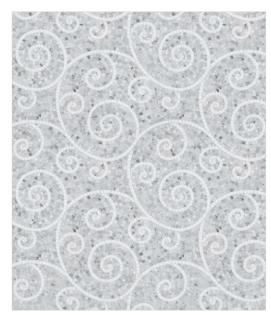

### ODYSSEUS WARM

CALACATTA DORE ( Polished ) WHITE THASSOS ( Honed )

MODULE : 1.00 s.f IMAGE : 30" x 36"

# ODYSSEUS COLD

CARRARA VENATO ( Honed ) WHITE THASSOS ( Polished )

MODULE : 0.45 s.f IMAGE : 30" x 36"