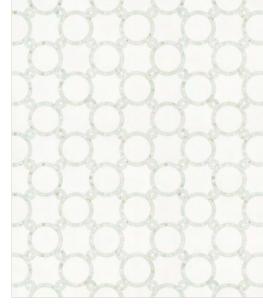

# \*ARES COLD

CARRARA VENATO ( Polished ) WHITE THASSOS ( Polished )

MODULE : 0.50 s.f IMAGE : 30" x 36"

5 : 0.50 s.f 30" x 36"

CARRARA VENATO ( Honed ) WHITE THASSOS ( Polished )

CALACATTA DORE ( Polished )