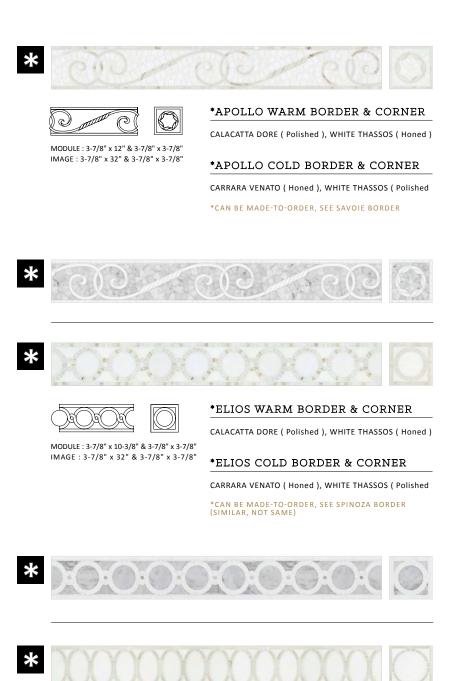

MODULE : 3-7/8" x 11" & 3-7/8" x 3-7/8" IMAGE : 3-7/8" x 32" & 3-7/8" x 3-7/8"

# \*EUROPA WARM BORDER & CORNER

CALACATTA DORE (  $\ensuremath{\mathsf{Polished}}$  ),  $\ensuremath{\mathsf{WHITE}}$  THASSOS (  $\ensuremath{\mathsf{Honed}}$  )

\*EUROPA COLD BORDER & CORNER

CARRARA VENATO ( Honed ), WHITE THASSOS ( Polished

\*CAN BE MADE-TO-ORDER, SEE OPAL A BORDER (SIMILAR, NOT SAME)

DISTRIBUTED BY