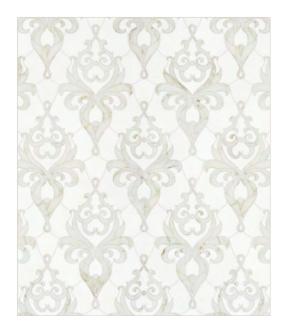

# METIS WARM

METIS COLD

CALACATTA DORE ( Polished ) WHITE THASSOS ( Polished )

MODULE : 0.91 s.f IMAGE : 30" x 36"

> CARRARA VENATO ( Polished ) WHITE THASSOS ( Polished )

**\*SPECIAL ORDER CONDITIONS FOR QUICK-SHIP ITEMS: 1.** Special Order items will be effective once stock is gone. **2.** Special Order lead time will take longer than Quick-Ship. **3.** Orders should be at least 250 SF. **4.** Once order is placed, it cannot be cancelled or returned. Ask for a sample prior to ordering to avoid client dissatisfaction. **5.** 50% deposit is required before processing the order.