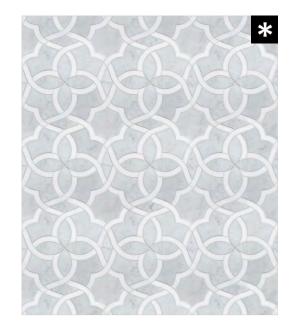

#### \*HEMERA COLD

CARRARA VENATO ( Honed ) WHITE THASSOS ( Polished )

MODULE : 0.72 s.f IMAGE : 30" x 36"