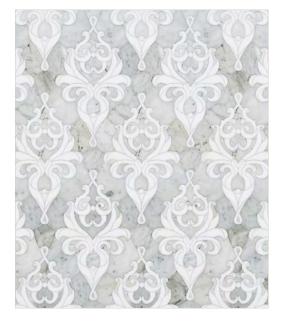

ARRARA VENATO ( Honed ) WHITE THASSOS ( Polished )















MODULE : 1.00 s.f IMAGE : 30" x 36"

WHITE THASSOS (Polished)

### DEMETER COLD

DEMETER WARM

CALACATTA DORE ( Polished )

CARRARA VENATO ( Polished ) WHITE THASSOS ( Polished )



#### HEMERA WARM

CALACATTA DORE ( Polished ) WHITE THASSOS ( Honed )

#### \*HEMERA COLD

CARRARA VENATO ( Honed ) WHITE THASSOS ( Polished )









MODULE : 0.72 s.f IMAGE : 30" x 36"

# PERSEUS WARM

PERSEUS COLD

CALACATTA DORE ( Polished ) WHITE THASSOS ( Polished )

CARRARA VENATO ( Polished )

WHITE THASSOS ( Polished )



MODULE : 0.71 s.f IMAGE : 30" x 36"

\* The field can be cut to make 4-3/4"(H) borders.



CALACATTA DORE ( Polished ) WHITE THASSOS ( Polished )

# \*ARES COLD

CARRARA VENATO ( Polished ) WHITE THASSOS ( Polished )















MODULE : 0.50 s.f IMAGE : 30" x 36"

5 : 0.50 s.f 30" x 36"

CARRARA VENATO ( Honed ) WHITE THASSOS ( Polished )

CALACATTA DORE ( Polished )

WHITE THASSOS ( Honed )

AURA WARM

\*AURA COLD



### ODYSSEUS WARM

CALACATTA DORE ( Polished ) WHITE THASSOS ( Honed )

MODULE : 1.00 s.f IMAGE : 30" x 36"

# ODYSSEUS COLD

CARRARA VENATO ( Honed ) WHITE THASSOS ( Polished )











MODULE : 0.45 s.f IMAGE : 30" x 36"

#### ARTEMIS WARM

ARTEMIS COLD

CARRARA VENATO (Honed)

WHITE THASSOS ( Polished )

CALACATTA DORE ( Polished ) WHITE THASSOS ( Honed )



MODULE : 0.77 s.f IMAGE : 30" x 36"

#### HESTIA WARM

CALACATTA DORE ( Polished ) WHITE THASSOS ( Polished )

# \*HESTIA COLD

CARRARA VENATO ( Polished ) WHITE THASSOS ( Polished )











# METIS WARM

METIS COLD



CALA