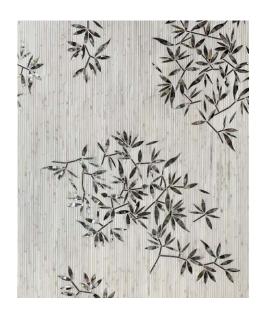

# BAMBOO FOLIAGE (MOSAIC)

Module size: 5.4 s.f. Images shown: 30" X 36"

Calacatta Oro (Honed), Midnight (Mother of Pearl), Mount Grey (Polished)

Storm Black (Polished), Seashell (Mother of Pearl), Arctic White (Polished)

# BAMBOO FOLIAGE (WATERJET)

Module size: 5.4 s.f. Images shown: 30" X 36"

Chantilly Grey (Polished), Arctic White (Polished)

Timber Beige (Polished), Nero Panthera (Polished)