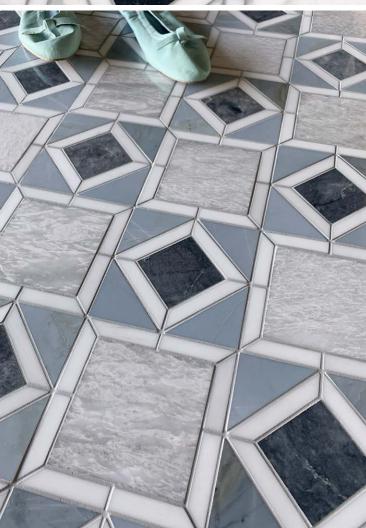

#### **GEM PETITE**

Module size: 0.4 s.f. Images shown: 30" X 36"

Calacatta Oro (Polished), Pacifica Blue (Polished), Arctic White (Polished)

Calacatta Oro (Polished), Nero Panthera (Polished), Seashell (Mother of Pearl), Arctic White (Polished)

Seashell (Mother of Pearl), Breccia Pernice (Polished), Nero Panthera (Polished), Arctic White (Polished)