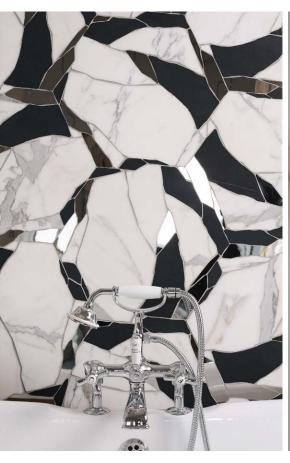

#### **WABI SABI GRANDE**

Module size: 1.17 s.f. Images shown: 30" X 36"

Arctic White (Polished), Storm Black (Honed), Timber Grey (Polished)

Calacatta Oro (Honed), Nero Panthera (Honed), Stainless Steel (Mirror)

Calacatta Oro (Honed), Nero Panthera (Honed), Brass (Brushed)