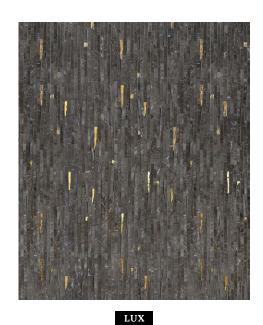

## BAMBOO (LUX)

Module size: 0.8 s.f. Images shown: 30" X 36"

Mount Grey (Polished), 24K Yellow Gold Glass Mosaic