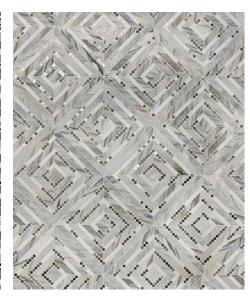

## **CONSTELLATION**

Module size: 1.16 s.f. Images shown: 30" X 36"

Arctic White (Polished), Brass (Brushed)

Chantilly Grey (Polished), Stainless Steel (Brushed)

Storm Black (Polished), Gold Glass