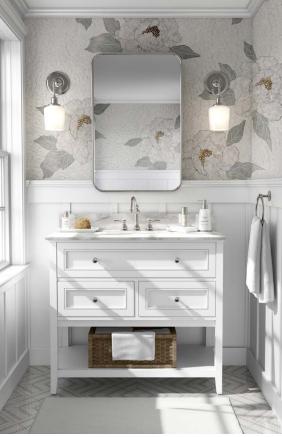

#### **FLORA**

Module size: 20.23 s.f. Images shown: 30" X 36"

Seashell (Mother of Pearl), Ming Green (Polished), Brass (Brushed), Arctic White (Honed)

Arctic White (Polished), Storm Black (Honed), Midnight (Mother of Pearl), Chantilly Grey (Polished)