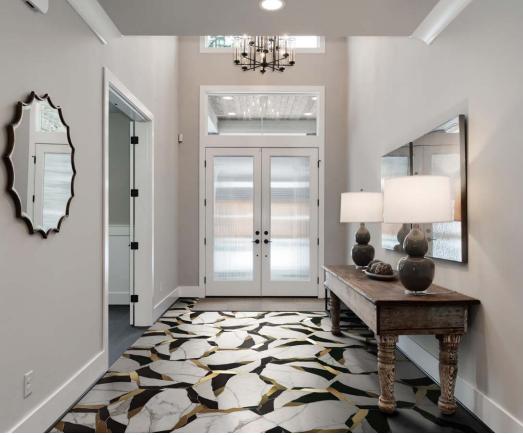

#### **WABI SABI GRANDE**

Module size: 1.17 s.f. Images shown: 30" X 36"

Arctic White (Polished), Storm Black (Honed), Timber Grey (Polished)

Calacatta Oro (Honed), Nero Panthera (Honed), Stainless Steel (Mirror)

Calacatta Oro (Honed), Nero Panthera (Honed), Brass (Brushed)