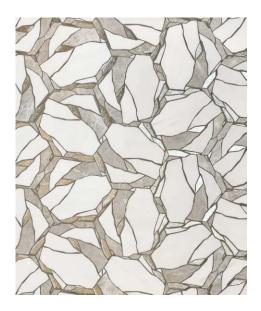

#### **WABI SABI PETITE**

Module size: 0.45 s.f. Images shown: 30" X 36"

Arctic White (Polished), Chantilly Grey (Polished), Silver Glass

Arctic White (Polished), Pacifica Blue (Polished), Gold Glass