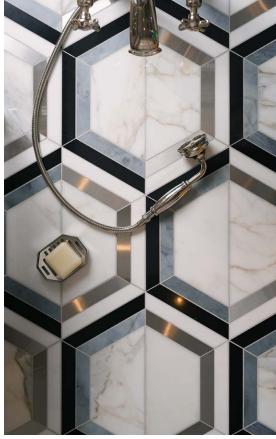

#### **WABI SABI GRANDE**

Module size: 1.17 s.f. Images shown: 30" X 36"

Arctic White (Polished), Storm Black (Honed), Timber Grey (Polished)

Calacatta Oro (Honed), Nero Panthera (Honed), Stainless Steel (Mirror)

Calacatta Oro (Honed), Nero Panthera (Honed), Brass (Brushed)