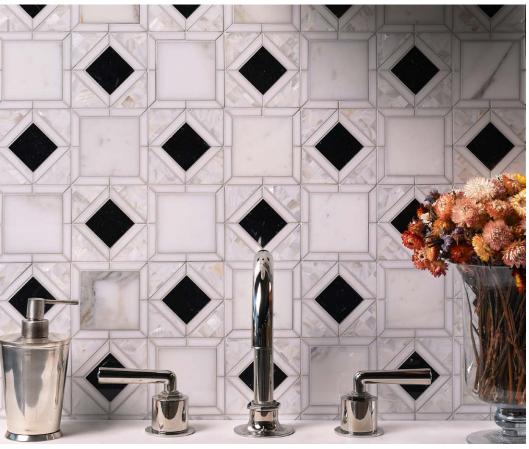

## **CONSTELLATION**

Module size: 1.16 s.f. Images shown: 30" X 36"

Arctic White (Polished), Brass (Brushed)

Chantilly Grey (Polished), Stainless Steel (Brushed)

Storm Black (Polished), Gold Glass