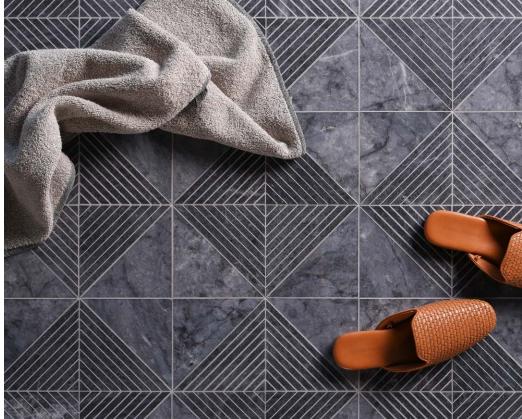

#### **WABI SABI PETITE**

Module size: 0.45 s.f. Images shown: 30" X 36"

Arctic White (Polished), Chantilly Grey (Polished), Silver Glass

Arctic White (Polished), Pacifica Blue (Polished), Gold Glass