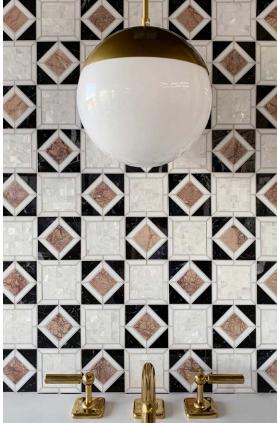

## **CONSTELLATION**

Module size: 1.16 s.f. Images shown: 30" X 36"

Arctic White (Polished), Brass (Brushed)

Chantilly Grey (Polished), Stainless Steel (Brushed)

Storm Black (Polished), Gold Glass