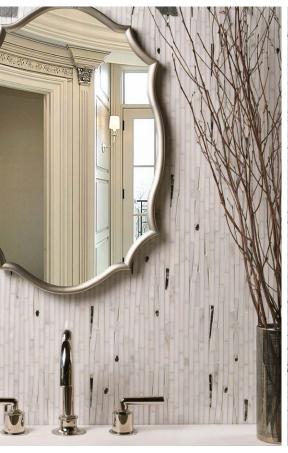

#### **WABI SABI PETITE**

Module size: 0.45 s.f. Images shown: 30" X 36"

Arctic White (Polished), Chantilly Grey (Polished), Silver Glass

Arctic White (Polished), Pacifica Blue (Polished), Gold Glass