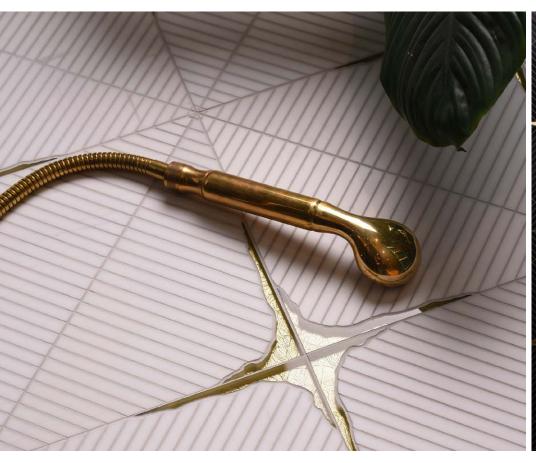

## **CONSTELLATION**

Module size: 1.16 s.f. Images shown: 30" X 36"

Arctic White (Polished), Brass (Brushed)

Chantilly Grey (Polished), Stainless Steel (Brushed)

Storm Black (Polished), Gold Glass