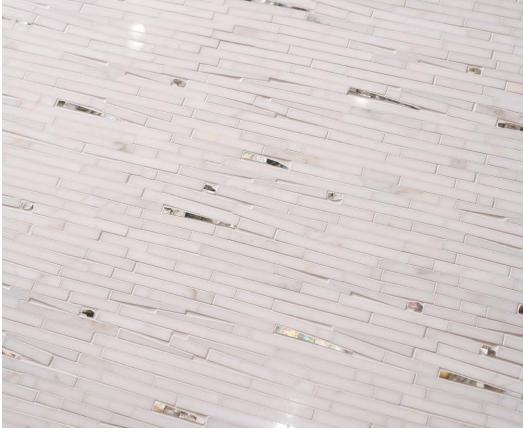

#### **WABI SABI PETITE**

Module size: 0.45 s.f. Images shown: 30" X 36"

Arctic White (Polished), Chantilly Grey (Polished), Silver Glass

Arctic White (Polished), Pacifica Blue (Polished), Gold Glass