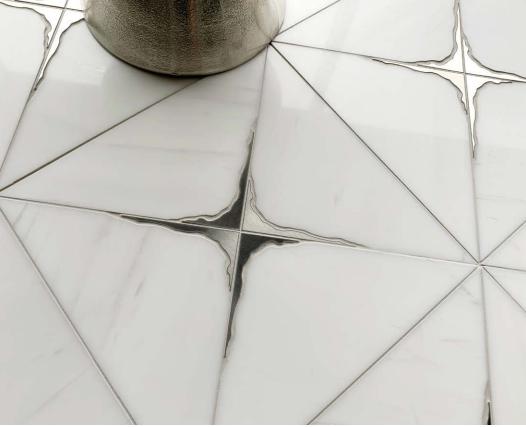

## **CONSTELLATION**

Module size: 1.16 s.f. Images shown: 30" X 36"

Arctic White (Polished), Brass (Brushed)

Chantilly Grey (Polished), Stainless Steel (Brushed)

Storm Black (Polished), Gold Glass