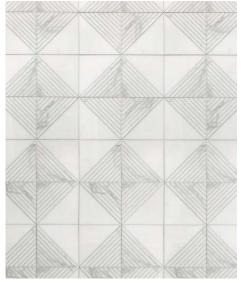

#### **WABI SABI PETITE**

Module size: 0.45 s.f. Images shown: 30" X 36"

Arctic White (Polished), Chantilly Grey (Polished), Silver Glass

Arctic White (Polished), Pacifica Blue (Polished), Gold Glass