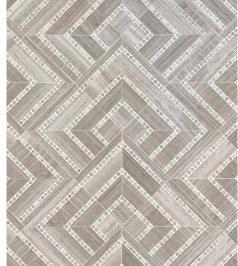

## L'AQUARELLE

Module size: 6.09 s.f. Images shown: 30" X 36"

Chantilly Grey (Polished), Arctic White (Polished), Calacatta Oro (Polished), Brass (Brushed)

Storm Grey (Polished), Light Bardiglio (Polished), Storm Black (Polished), Stratus Blue (Polished), Silver Glass, Arctic White (Polished)