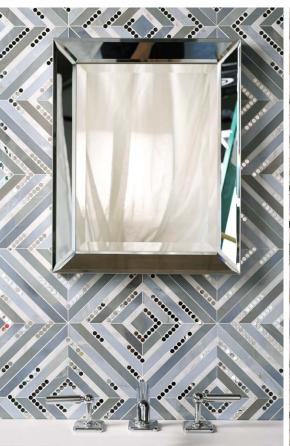

## **CONSTELLATION**

Module size: 1.16 s.f. Images shown: 30" X 36"

Arctic White (Polished), Brass (Brushed)

Chantilly Grey (Polished), Stainless Steel (Brushed)

Storm Black (Polished), Gold Glass