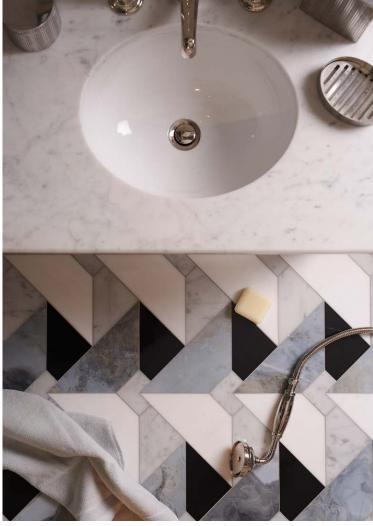

## **CONSTELLATION**

Module size: 1.16 s.f. Images shown: 30" X 36"

Arctic White (Polished), Brass (Brushed)

Chantilly Grey (Polished), Stainless Steel (Brushed)

Storm Black (Polished), Gold Glass