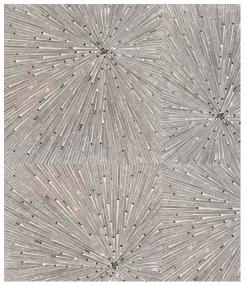

## **CONSTELLATION**

Module size: 1.16 s.f. Images shown: 30" X 36"

Arctic White (Polished), Brass (Brushed)

Chantilly Grey (Polished), Stainless Steel (Brushed)

Storm Black (Polished), Gold Glass