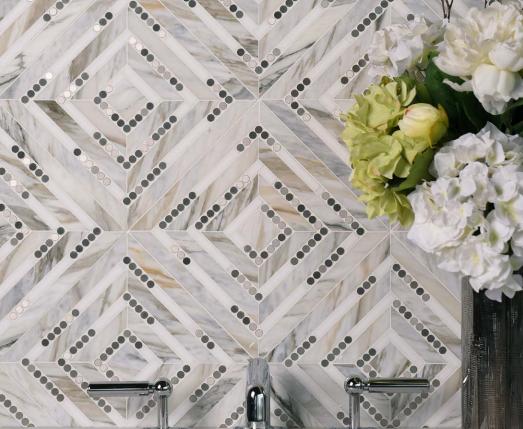

#### **CRYSTAL**

Module size: 1.4 s.f. Images shown: 30" X 36"

Arctic White (Polished), Bianco Carrara (Polished), Nero Panthera (Polished), Sesamo (Terrazzo Honed), Vulcano (Terrazzo Honed)

Arctic White (Polished), Nero Panthera (Polished), Calacatta Oro (Polished), Brass (Brushed), Stainless Steel (Brushed)

Calacatta Oro (Polished), Arctic White (Polished), Nero Panthera (Polished), Stainless Steel (Brushed), Marino Blue (Polished)