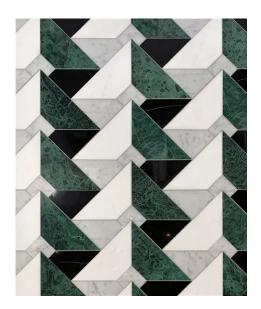

## **CONSTELLATION**

Module size: 1.16 s.f. Images shown: 30" X 36"

Arctic White (Polished), Brass (Brushed)

Chantilly Grey (Polished), Stainless Steel (Brushed)

Storm Black (Polished), Gold Glass