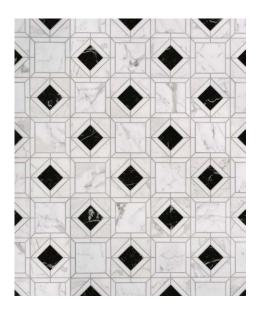

## **CONSTELLATION**

Module size: 1.16 s.f. Images shown: 30" X 36"

Arctic White (Polished), Brass (Brushed)

Chantilly Grey (Polished), Stainless Steel (Brushed)

Storm Black (Polished), Gold Glass