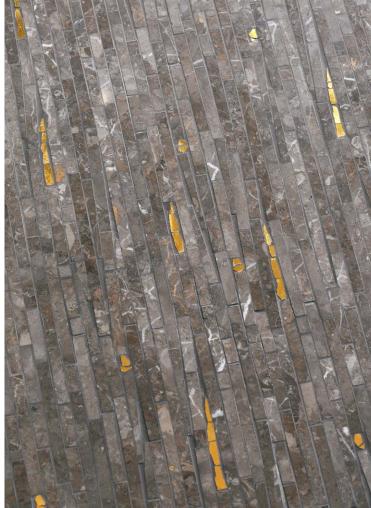

#### **BAMBOO**

Module size: 0.8 s.f. Images shown: 30" X 36"

Arctic White (Polished), Silver Glass

Nero Panthera (Polished), Gold Glass

Calacatta Oro (Polished), Midnight (Mother of Pearl)