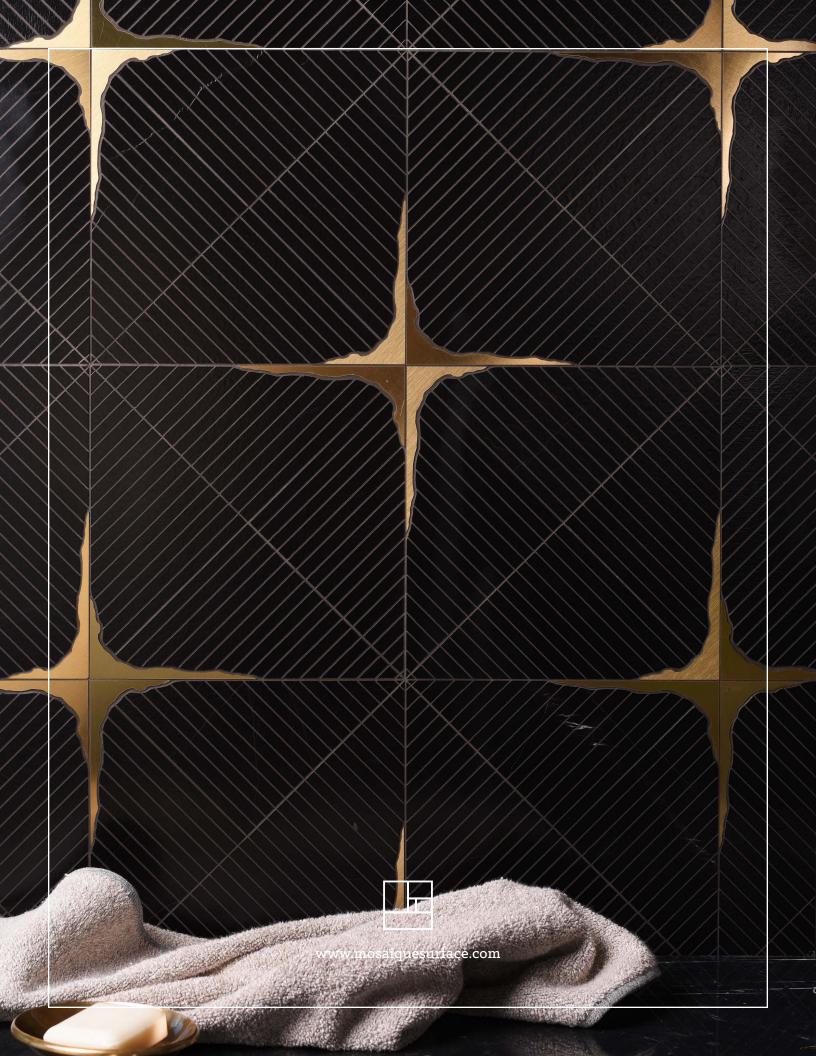

## ÉTOILE

Module size: 2.78 s.f. Images shown: 30" X 36"

Chantilly Grey (Polished), Stainless Steel (Brushed)

Calacatta Oro (Polished), Stainless Steel (Mirror)

Storm Black (Polished), Brass (Brushed)