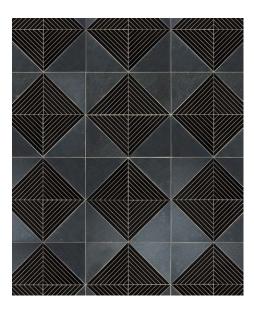

#### **WABI SABI PETITE**

Module size: 0.45 s.f. Images shown: 30" X 36"

Arctic White (Polished), Chantilly Grey (Polished), Silver Glass

Arctic White (Polished), Pacifica Blue (Polished), Gold Glass