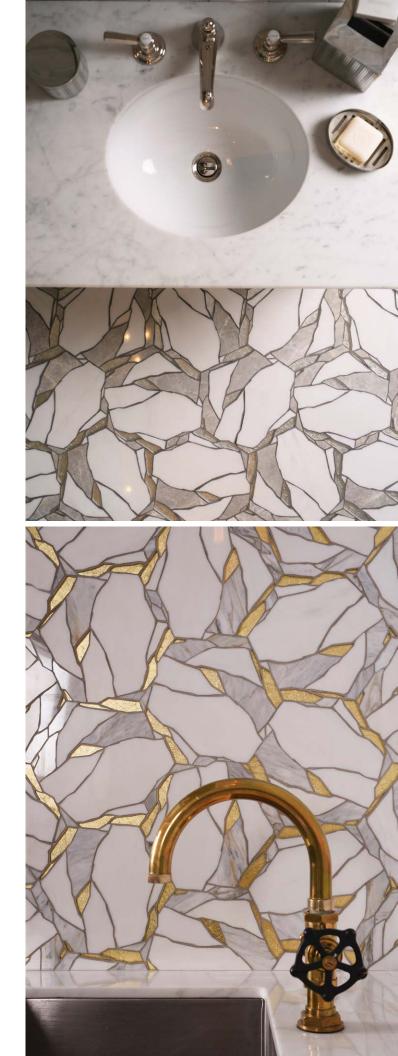

#### **WABI SABI PETITE**

Module size: 0.45 s.f. Images shown: 30" X 36"

Arctic White (Polished), Chantilly Grey (Polished), Silver Glass

Arctic White (Polished), Pacifica Blue (Polished), Gold Glass