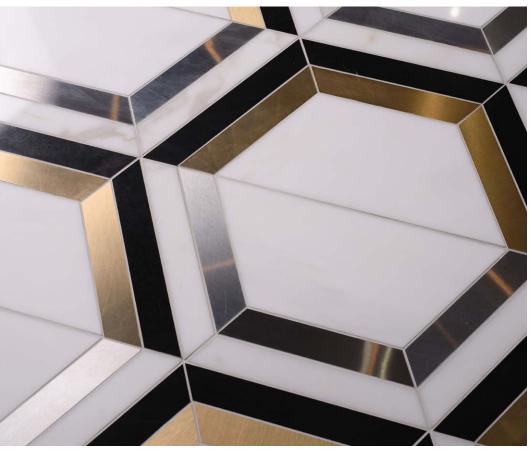

## ÉTOILE

Module size: 2.78 s.f. Images shown: 30" X 36"

Chantilly Grey (Polished), Stainless Steel (Brushed)

Calacatta Oro (Polished), Stainless Steel (Mirror)

Storm Black (Polished), Brass (Brushed)