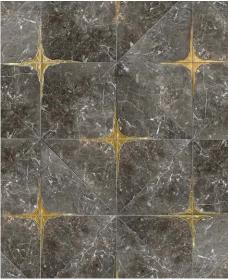

## **CONSTELLATION**

Module size: 1.16 s.f. Images shown: 30" X 36"

Arctic White (Polished), Brass (Brushed)

Chantilly Grey (Polished), Stainless Steel (Brushed)

Storm Black (Polished), Gold Glass