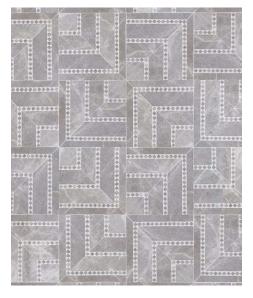

#### **WABI SABI PETITE**

Module size: 0.45 s.f. Images shown: 30" X 36"

Arctic White (Polished), Chantilly Grey (Polished), Silver Glass

Arctic White (Polished), Pacifica Blue (Polished), Gold Glass

#### **WABI SABI GRANDE**

Module size: 1.17 s.f. Images shown: 30" X 36"

Arctic White (Polished), Storm Black (Honed), Timber Grey (Polished)

Calacatta Oro (Honed), Nero Panthera (Honed), Stainless Steel (Mirror)

Calacatta Oro (Honed), Nero Panthera (Honed), Brass (Brushed)