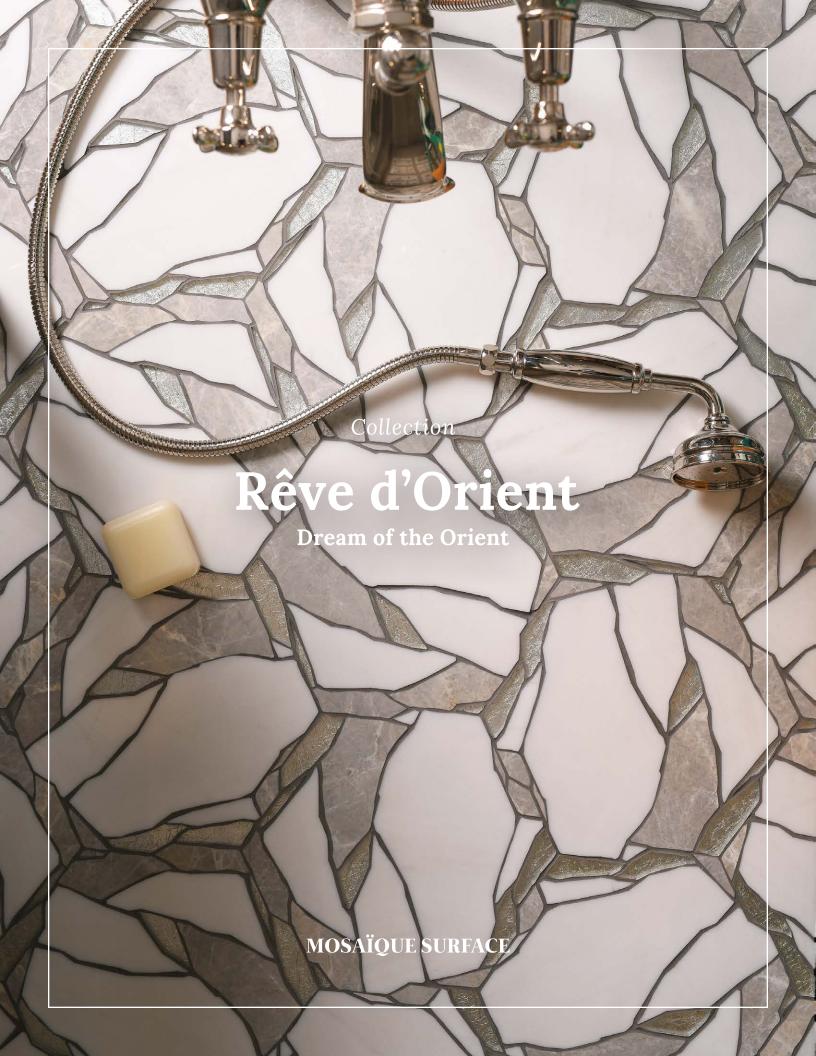

"In traditional Japanese aesthetics, Wabi Sabi is a worldview centered on the acceptance of transience and imperfection."

erfectly imperfect. Naturally chic. Authentic. The Rêve d'Orient Collection has been inspired by the beauty of Eastern Asian culture and the spirit of Wabi Sabi. It celebrates the perfectly imperfect artisanal craftsmanship. It is the slight imperfections and irregularities of nature that compose its beauty.

With today's fast paced performance-based lifestyles, we see a resurgence towards simplicity, peaceful minimalism and even acceptance of imperfection. There is a desire for natural materials and aesthetics, for something genuine and timeless. This collection celebrates these organic flaws found in nature.

Materials such as stones, metals and glass are implemented with the spirit of Wabi Sabi and its raw approach to design, highlighting natural imperfections. Authenticity is fundamental. It is not just a state of mind, but a choice to work with only natural materials found in nature.

Rêve d'Orient highlights our love of nature. Liberated from conformity, this collection is genuine and timeless. Beauty is redefined.