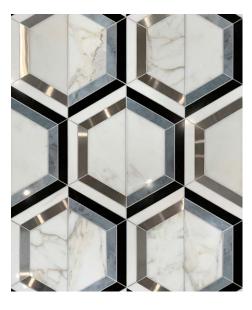

## ÉTOILE

Module size: 2.78 s.f. Images shown: 30" X 36"

Chantilly Grey (Polished), Stainless Steel (Brushed)

Calacatta Oro (Polished), Stainless Steel (Mirror)

Storm Black (Polished), Brass (Brushed)