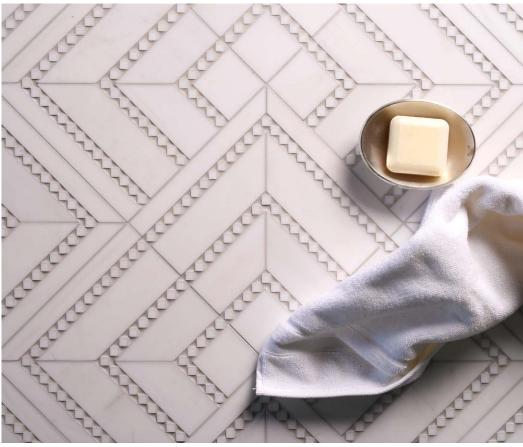

#### LE SENTIER

Module size: 0.53 s.f. Images shown: 30" X 36"

Pacifica Blue (Polished)

Timber Beige (Polished)

Arctic White (Polished)

Chantilly Grey (Polished)