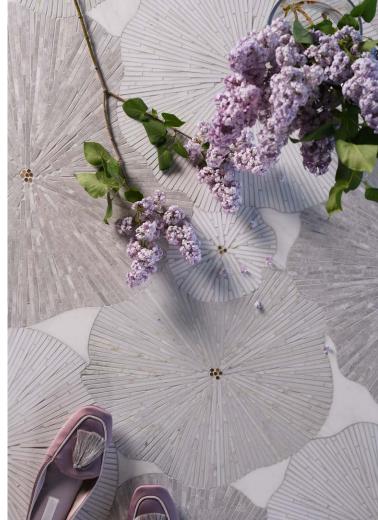

#### **WABI SABI PETITE**

Module size: 0.45 s.f. Images shown: 30" X 36"

Arctic White (Polished), Chantilly Grey (Polished), Silver Glass

Arctic White (Polished), Pacifica Blue (Polished), Gold Glass