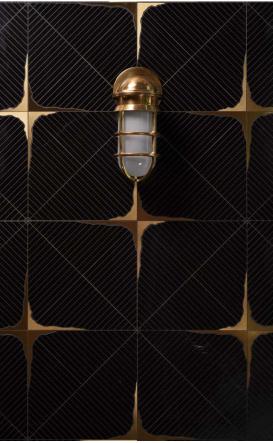

## **CONSTELLATION**

Module size: 1.16 s.f. Images shown: 30" X 36"

Arctic White (Polished), Brass (Brushed)

Chantilly Grey (Polished), Stainless Steel (Brushed)

Storm Black (Polished), Gold Glass