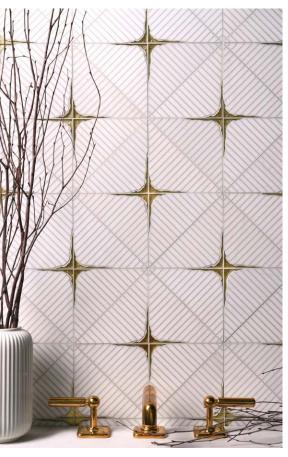

## **CONSTELLATION**

Module size: 1.16 s.f. Images shown: 30" X 36"

Arctic White (Polished), Brass (Brushed)

Chantilly Grey (Polished), Stainless Steel (Brushed)

Storm Black (Polished), Gold Glass