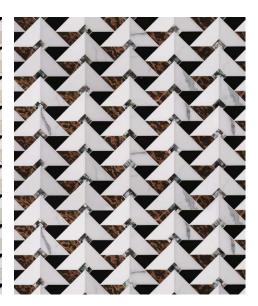

## **CONSTELLATION**

Module size: 1.16 s.f. Images shown: 30" X 36"

Arctic White (Polished), Brass (Brushed)

Chantilly Grey (Polished), Stainless Steel (Brushed)

Storm Black (Polished), Gold Glass