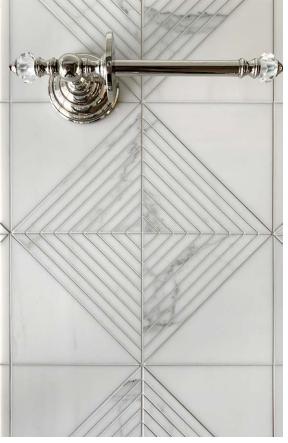

#### **WABI SABI PETITE**

Module size: 0.45 s.f. Images shown: 30" X 36"

Arctic White (Polished), Chantilly Grey (Polished), Silver Glass

Arctic White (Polished), Pacifica Blue (Polished), Gold Glass