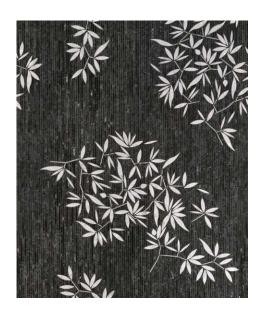

# BAMBOO FOLIAGE (MOSAIC)

Module size: 5.4 s.f. Images shown: 30" X 36"

Calacatta Oro (Honed), Midnight (Mother of Pearl), Mount Grey (Polished)

Storm Black (Polished), Seashell (Mother of Pearl), Arctic White (Polished)

# BAMBOO FOLIAGE (WATERJET)

Module size: 5.4 s.f. Images shown: 30" X 36"

Chantilly Grey (Polished), Arctic White (Polished)

Timber Beige (Polished), Nero Panthera (Polished)