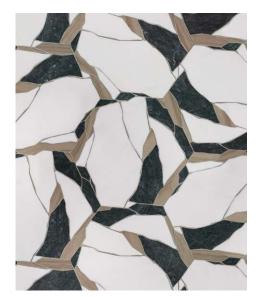

#### **WABI SABI GRANDE**

Module size: 1.17 s.f. Images shown: 30" X 36"

Arctic White (Polished), Storm Black (Honed), Timber Grey (Polished)

Calacatta Oro (Honed), Nero Panthera (Honed), Stainless Steel (Mirror)

Calacatta Oro (Honed), Nero Panthera (Honed), Brass (Brushed)