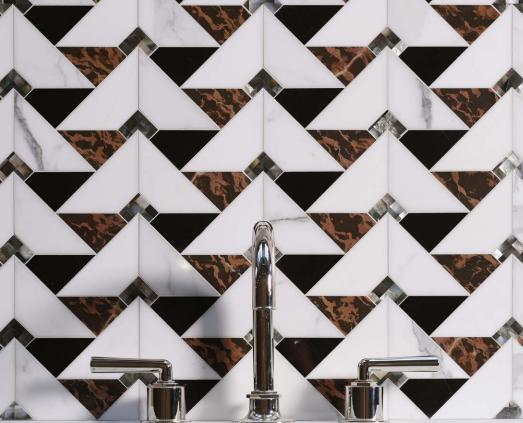

## **CONSTELLATION**

Module size: 1.16 s.f. Images shown: 30" X 36"

Arctic White (Polished), Brass (Brushed)

Chantilly Grey (Polished), Stainless Steel (Brushed)

Storm Black (Polished), Gold Glass