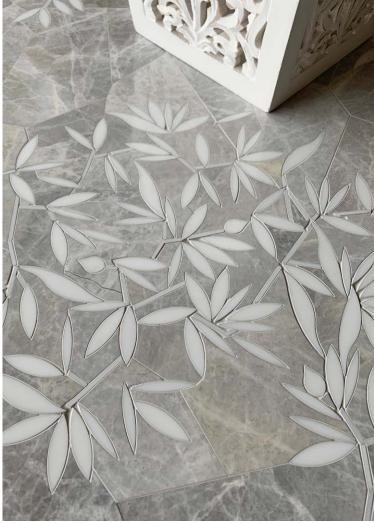

# BAMBOO FOLIAGE (WATERJET)

Module size: 5.4 s.f. Images shown: 30" X 36"

Chantilly Grey (Polished), Arctic White (Polished)

Timber Beige (Polished), Nero Panthera (Polished)