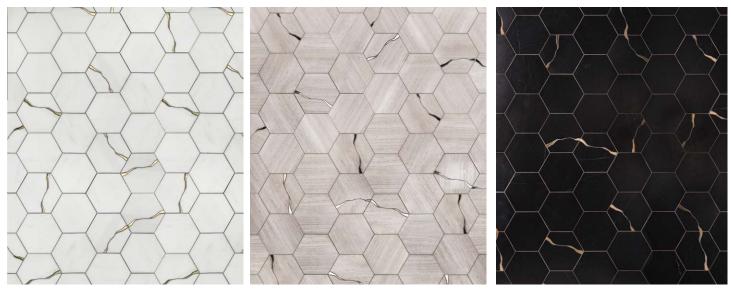

#### WABI SABI FT. SOLO 10

Module size: 0.16 s.f. Images shown: 30" X 36"

Arctic White (Polished), Gold Glass

Timber Beige (Polished), Stainless Steel (Mirror)

Nero Panthera (Antiqued), Brass (Brushed)