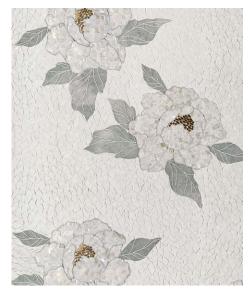

#### **FLORA**

Module size: 20.23 s.f. Images shown: 30" X 36"

Seashell (Mother of Pearl), Ming Green (Polished), Brass (Brushed), Arctic White (Honed)

Arctic White (Polished), Storm Black (Honed), Midnight (Mother of Pearl), Chantilly Grey (Polished)