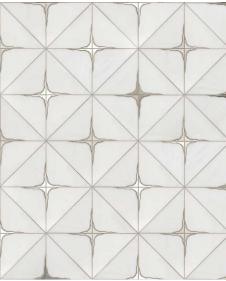

## **CONSTELLATION**

Module size: 1.16 s.f. Images shown: 30" X 36"

Arctic White (Polished), Brass (Brushed)

Chantilly Grey (Polished), Stainless Steel (Brushed)

Storm Black (Polished), Gold Glass