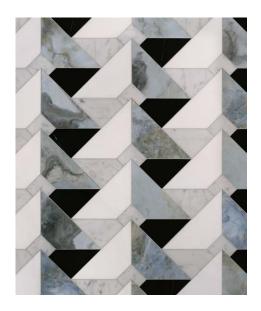

## **CONSTELLATION**

Module size: 1.16 s.f. Images shown: 30" X 36"

Arctic White (Polished), Brass (Brushed)

Chantilly Grey (Polished), Stainless Steel (Brushed)

Storm Black (Polished), Gold Glass