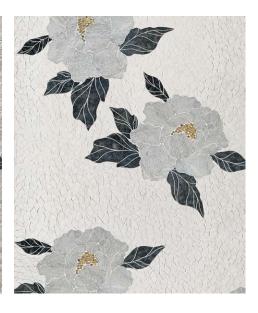

#### **FLORA**

Module size: 20.23 s.f. Images shown: 30" X 36"

Seashell (Mother of Pearl), Ming Green (Polished), Brass (Brushed), Arctic White (Honed)

Arctic White (Polished), Storm Black (Honed), Midnight (Mother of Pearl), Chantilly Grey (Polished)

Stratus Blue (Polished), Storm Grey (Polished), Brass (Brushed), Arctic White (Polished)