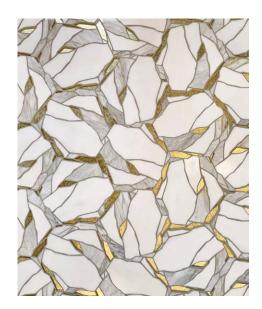

#### **WABI SABI PETITE**

Module size: 0.45 s.f. Images shown: 30" X 36"

Arctic White (Polished), Chantilly Grey (Polished), Silver Glass

Arctic White (Polished), Pacifica Blue (Polished), Gold Glass