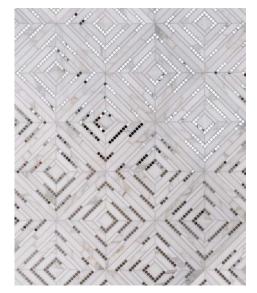

#### **GEM GRANDE**

Module size: 0.74 s.f. Images shown: 30" X 36"

Statuario (Polished), Nero Marquina (Polished), Arctic White (Polished)

Stratus Blue (Polished), Storm Grey (Polished), Marino Blue (Polished), Arctic White (Polished)