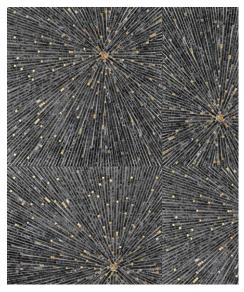

## **CONSTELLATION**

Module size: 1.16 s.f. Images shown: 30" X 36"

Arctic White (Polished), Brass (Brushed)

Chantilly Grey (Polished), Stainless Steel (Brushed)

Storm Black (Polished), Gold Glass