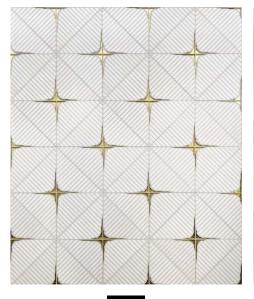

## **CONSTELLATION**

Module size: 1.16 s.f. Images shown: 30" X 36"

Arctic White (Polished), Brass (Brushed)

Chantilly Grey (Polished), Stainless Steel (Brushed)

Storm Black (Polished), Gold Glass