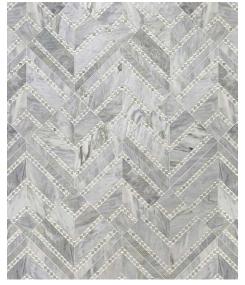

#### LE SENTIER

Module size: 0.53 s.f. Images shown: 30" X 36"

Pacifica Blue (Polished)

Timber Beige (Polished)

Arctic White (Polished)

Chantilly Grey (Polished)