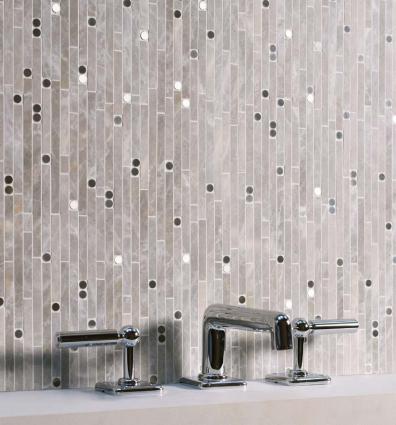

#### **WABI SABI GRANDE**

Module size: 1.17 s.f. Images shown: 30" X 36"

Arctic White (Polished), Storm Black (Honed), Timber Grey (Polished)

Calacatta Oro (Honed), Nero Panthera (Honed), Stainless Steel (Mirror)

Calacatta Oro (Honed), Nero Panthera (Honed), Brass (Brushed)