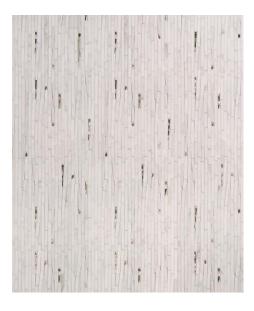

#### **WABI SABI PETITE**

Module size: 0.45 s.f. Images shown: 30" X 36"

Arctic White (Polished), Chantilly Grey (Polished), Silver Glass

Arctic White (Polished), Pacifica Blue (Polished), Gold Glass