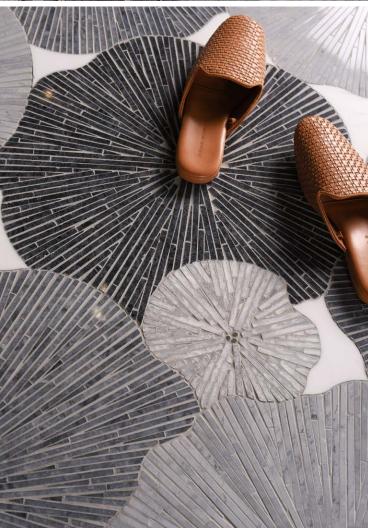

## **CONSTELLATION**

Module size: 1.16 s.f. Images shown: 30" X 36"

Arctic White (Polished), Brass (Brushed)

Chantilly Grey (Polished), Stainless Steel (Brushed)

Storm Black (Polished), Gold Glass