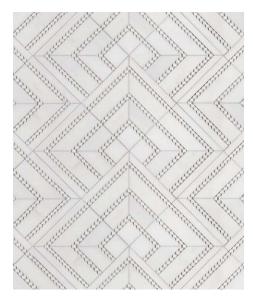

## ÉTOILE

Module size: 2.78 s.f. Images shown: 30" X 36"

Chantilly Grey (Polished), Stainless Steel (Brushed)

Calacatta Oro (Polished), Stainless Steel (Mirror)

Storm Black (Polished), Brass (Brushed)