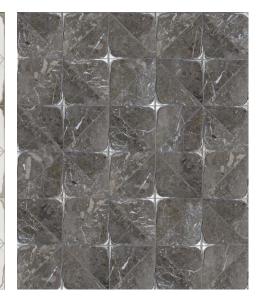

## **CONSTELLATION**

Module size: 1.16 s.f. Images shown: 30" X 36"

Arctic White (Polished), Brass (Brushed)

Chantilly Grey (Polished), Stainless Steel (Brushed)

Storm Black (Polished), Gold Glass