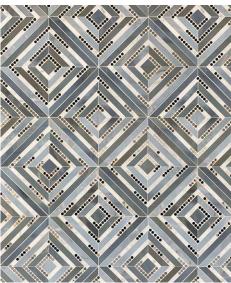

## **CONSTELLATION**

Module size: 1.16 s.f. Images shown: 30" X 36"

Arctic White (Polished), Brass (Brushed)

Chantilly Grey (Polished), Stainless Steel (Brushed)

Storm Black (Polished), Gold Glass