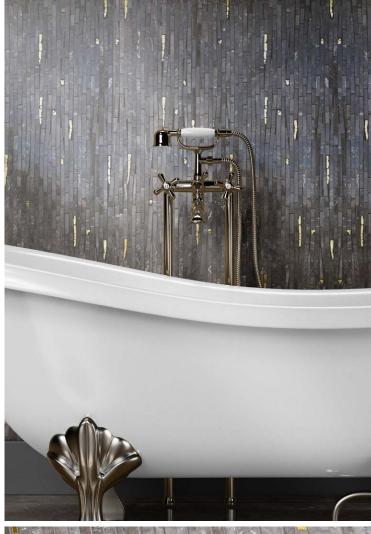

## BAMBOO (LUX)

Module size: 0.8 s.f. Images shown: 30" X 36"

Mount Grey (Polished), 24K Yellow Gold Glass Mosaic