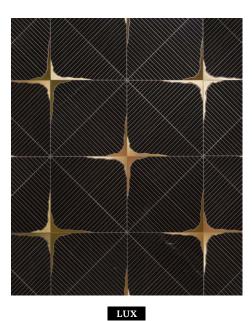

## BAMBOO (LUX)

Module size: 0.8 s.f. Images shown: 30" X 36"

Mount Grey (Polished), 24K Yellow Gold Glass Mosaic