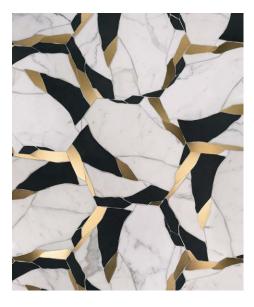

#### **WABI SABI GRANDE**

Module size: 1.17 s.f. Images shown: 30" X 36"

Arctic White (Polished), Storm Black (Honed), Timber Grey (Polished)

Calacatta Oro (Honed), Nero Panthera (Honed), Stainless Steel (Mirror)

Calacatta Oro (Honed), Nero Panthera (Honed), Brass (Brushed)