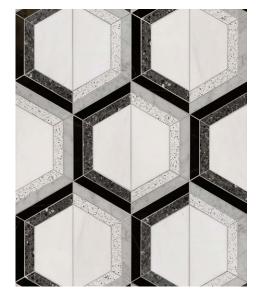

## **CONSTELLATION**

Module size: 1.16 s.f. Images shown: 30" X 36"

Arctic White (Polished), Brass (Brushed)

Chantilly Grey (Polished), Stainless Steel (Brushed)

Storm Black (Polished), Gold Glass