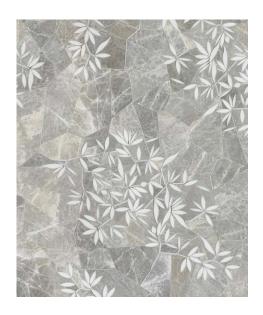

# BAMBOO FOLIAGE (MOSAIC)

Module size: 5.4 s.f. Images shown: 30" X 36"

Calacatta Oro (Honed), Midnight (Mother of Pearl), Mount Grey (Polished)

Storm Black (Polished), Seashell (Mother of Pearl), Arctic White (Polished)

# BAMBOO FOLIAGE (WATERJET)

Module size: 5.4 s.f. Images shown: 30" X 36"

Chantilly Grey (Polished), Arctic White (Polished)

Timber Beige (Polished), Nero Panthera (Polished)