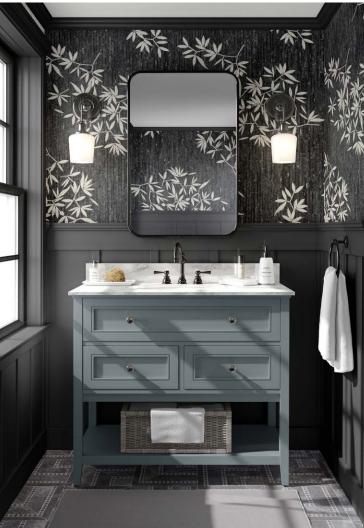

# BAMBOO FOLIAGE (MOSAIC)

Module size: 5.4 s.f. Images shown: 30" X 36"

Calacatta Oro (Honed), Midnight (Mother of Pearl), Mount Grey (Polished)

Storm Black (Polished), Seashell (Mother of Pearl), Arctic White (Polished)

# BAMBOO FOLIAGE (WATERJET)

Module size: 5.4 s.f. Images shown: 30" X 36"

Chantilly Grey (Polished), Arctic White (Polished)

Timber Beige (Polished), Nero Panthera (Polished)