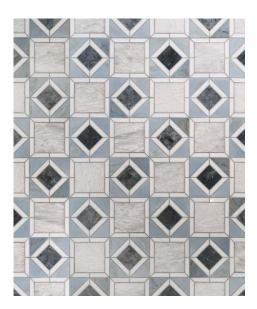

## **CONSTELLATION**

Module size: 1.16 s.f. Images shown: 30" X 36"

Arctic White (Polished), Brass (Brushed)

Chantilly Grey (Polished), Stainless Steel (Brushed)

Storm Black (Polished), Gold Glass