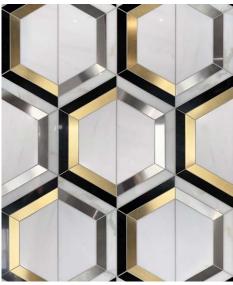

## ÉTOILE

Module size: 2.78 s.f. Images shown: 30" X 36"

Chantilly Grey (Polished), Stainless Steel (Brushed)

Calacatta Oro (Polished), Stainless Steel (Mirror)

Storm Black (Polished), Brass (Brushed)