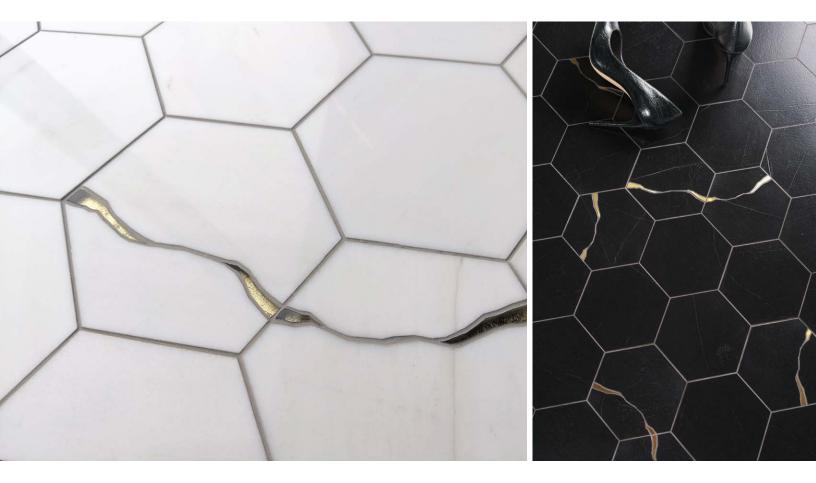

#### WABI SABI FT. SOLO 10

Module size: 0.16 s.f. Images shown: 30" X 36"

Arctic White (Polished), Gold Glass

Timber Beige (Polished), Stainless Steel (Mirror)

Nero Panthera (Antiqued), Brass (Brushed)