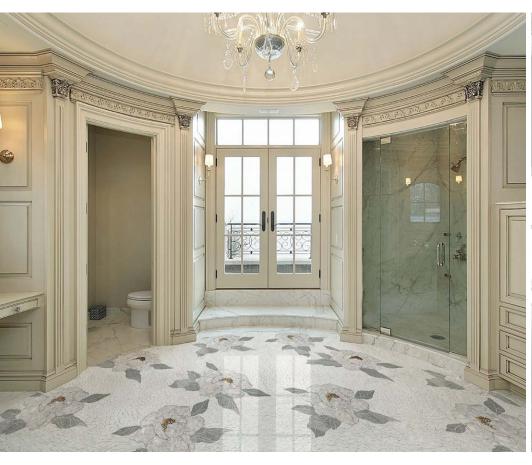

#### **FLORA**

Module size: 20.23 s.f. Images shown: 30" X 36"

Seashell (Mother of Pearl), Ming Green (Polished), Brass (Brushed), Arctic White (Honed)

Arctic White (Polished), Storm Black (Honed), Midnight (Mother of Pearl), Chantilly Grey (Polished)