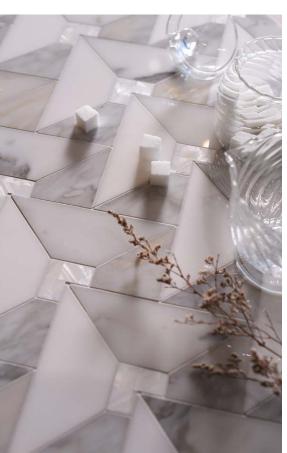

## **CONSTELLATION**

Module size: 1.16 s.f. Images shown: 30" X 36"

Arctic White (Polished), Brass (Brushed)

Chantilly Grey (Polished), Stainless Steel (Brushed)

Storm Black (Polished), Gold Glass