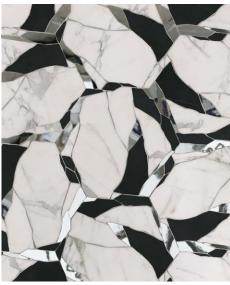

#### **WABI SABI GRANDE**

Module size: 1.17 s.f. Images shown: 30" X 36"

Arctic White (Polished), Storm Black (Honed), Timber Grey (Polished)

Calacatta Oro (Honed), Nero Panthera (Honed), Stainless Steel (Mirror)

Calacatta Oro (Honed), Nero Panthera (Honed), Brass (Brushed)