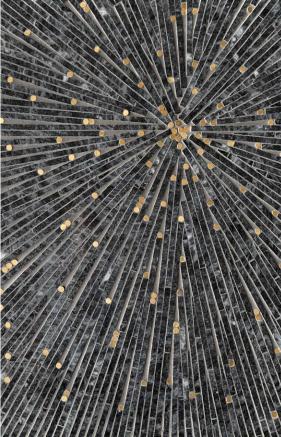

## **CONSTELLATION**

Module size: 1.16 s.f. Images shown: 30" X 36"

Arctic White (Polished), Brass (Brushed)

Chantilly Grey (Polished), Stainless Steel (Brushed)

Storm Black (Polished), Gold Glass