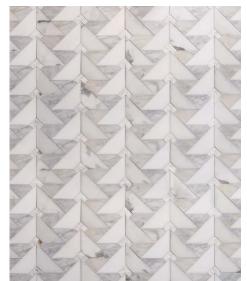

## **CONSTELLATION**

Module size: 1.16 s.f. Images shown: 30" X 36"

Arctic White (Polished), Brass (Brushed)

Chantilly Grey (Polished), Stainless Steel (Brushed)

Storm Black (Polished), Gold Glass