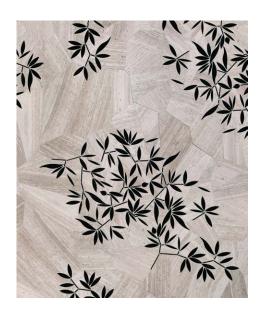

# BAMBOO FOLIAGE (MOSAIC)

Module size: 5.4 s.f. Images shown: 30" X 36"

Calacatta Oro (Honed), Midnight (Mother of Pearl), Mount Grey (Polished)

Storm Black (Polished), Seashell (Mother of Pearl), Arctic White (Polished)

# BAMBOO FOLIAGE (WATERJET)

Module size: 5.4 s.f. Images shown: 30" X 36"

Chantilly Grey (Polished), Arctic White (Polished)

Timber Beige (Polished), Nero Panthera (Polished)