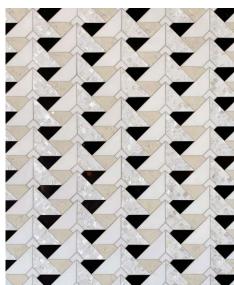

## **CONSTELLATION**

Module size: 1.16 s.f. Images shown: 30" X 36"

Arctic White (Polished), Brass (Brushed)

Chantilly Grey (Polished), Stainless Steel (Brushed)

Storm Black (Polished), Gold Glass