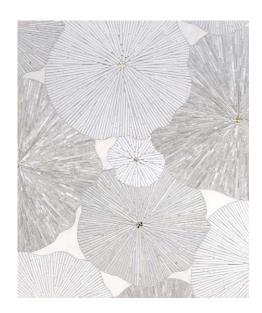

#### **WABI SABI PETITE**

Module size: 0.45 s.f. Images shown: 30" X 36"

Arctic White (Polished), Chantilly Grey (Polished), Silver Glass

Arctic White (Polished), Pacifica Blue (Polished), Gold Glass