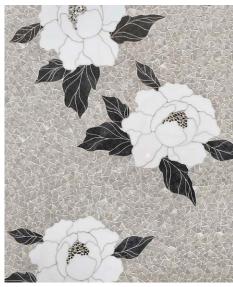

#### **FLORA**

Module size: 20.23 s.f. Images shown: 30" X 36"

Seashell (Mother of Pearl), Ming Green (Polished), Brass (Brushed), Arctic White (Honed)

Arctic White (Polished), Storm Black (Honed), Midnight (Mother of Pearl), Chantilly Grey (Polished)