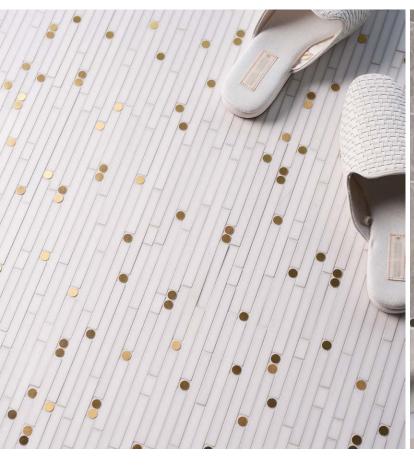

#### **WABI SABI PETITE**

Module size: 0.45 s.f. Images shown: 30" X 36"

Arctic White (Polished), Chantilly Grey (Polished), Silver Glass

Arctic White (Polished), Pacifica Blue (Polished), Gold Glass