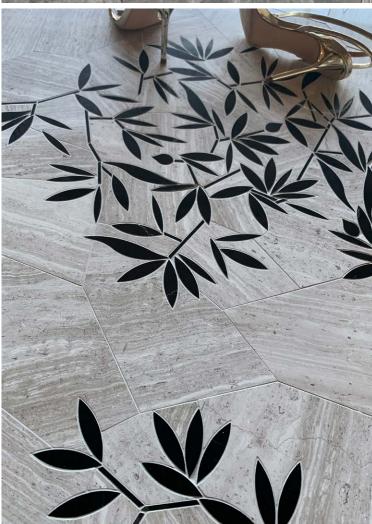

# BAMBOO FOLIAGE (MOSAIC)

Module size: 5.4 s.f. Images shown: 30" X 36"

Calacatta Oro (Honed), Midnight (Mother of Pearl), Mount Grey (Polished)

Storm Black (Polished), Seashell (Mother of Pearl), Arctic White (Polished)