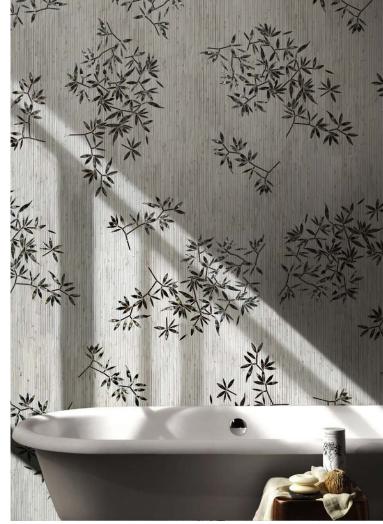

# BAMBOO FOLIAGE (MOSAIC)

Module size: 5.4 s.f. Images shown: 30" X 36"

Calacatta Oro (Honed), Midnight (Mother of Pearl), Mount Grey (Polished)

Storm Black (Polished), Seashell (Mother of Pearl), Arctic White (Polished)

# BAMBOO FOLIAGE (WATERJET)

Module size: 5.4 s.f. Images shown: 30" X 36"

Chantilly Grey (Polished), Arctic White (Polished)

Timber Beige (Polished), Nero Panthera (Polished)