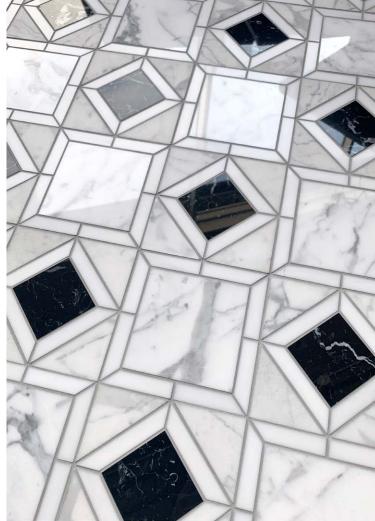

#### **GEM PETITE**

Module size: 0.4 s.f. Images shown: 30" X 36"

Calacatta Oro (Polished), Pacifica Blue (Polished), Arctic White (Polished)

Calacatta Oro (Polished), Nero Panthera (Polished), Seashell (Mother of Pearl), Arctic White (Polished)

Seashell (Mother of Pearl), Breccia Pernice (Polished), Nero Panthera (Polished), Arctic White (Polished)