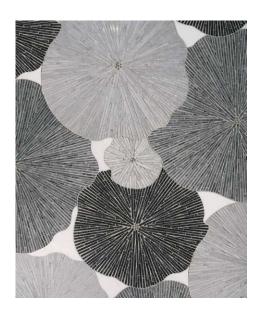

#### **WABI SABI PETITE**

Module size: 0.45 s.f. Images shown: 30" X 36"

Arctic White (Polished), Chantilly Grey (Polished), Silver Glass

Arctic White (Polished), Pacifica Blue (Polished), Gold Glass