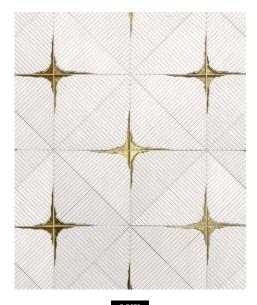

## **CONSTELLATION**

Module size: 1.16 s.f. Images shown: 30" X 36"

Arctic White (Polished), Brass (Brushed)

Chantilly Grey (Polished), Stainless Steel (Brushed)

Storm Black (Polished), Gold Glass