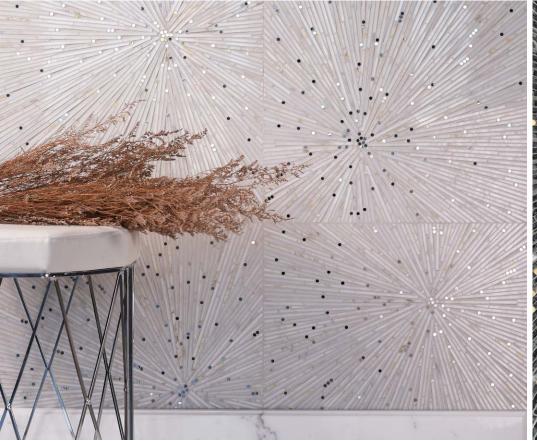

## **CONSTELLATION**

Module size: 1.16 s.f. Images shown: 30" X 36"

Arctic White (Polished), Brass (Brushed)

Chantilly Grey (Polished), Stainless Steel (Brushed)

Storm Black (Polished), Gold Glass