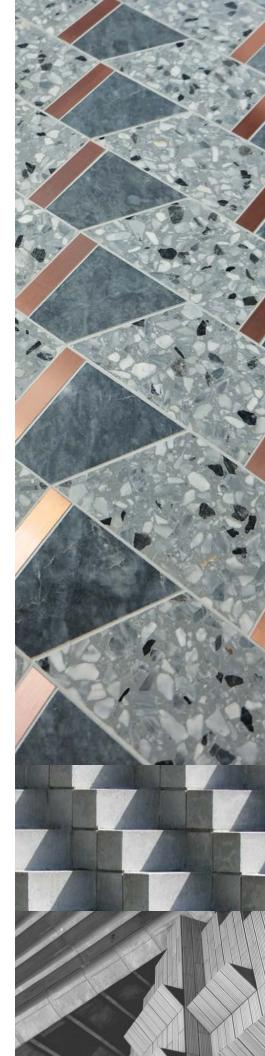

# FRAMEWORK

MODULE : 0.69 s.f. / IMAGE SHOWN : 26" x 42"

COPPER (Brushed), ROCCIA (Terrazzo Honed), STORM GREY (Honed)