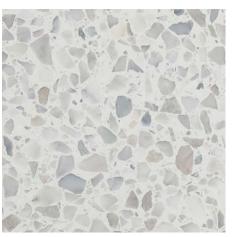

TENET

MODULE : 0.87 s.f. / IMAGE SHOWN : 26" x 42"

COVENTRY GREY (Polished), NERO PANTHERA (Antiqued), PURE WHITE ONYX (Polished), STAINLESS STEEL (Brushed), VULCANO (Terrazzo Honed)

The Florida Houses by Paul Rudolph, Jacksonville, United States, 1961  $\,$  >