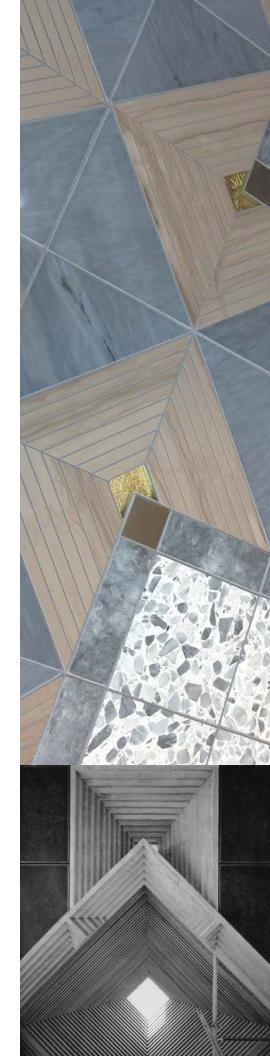

#### ELEMENT

MODULE : 7.00 s.f. / IMAGE SHOWN : 26" x 42"

BIANCO PERLINO (Honed & Polished), BRASS (Brushed), GOLD GLASS, MIELE (Terrazzo Honed & Antiqued)

< Olivetti Showroom by Carlo Scarpa, Venice, Italy, 1958