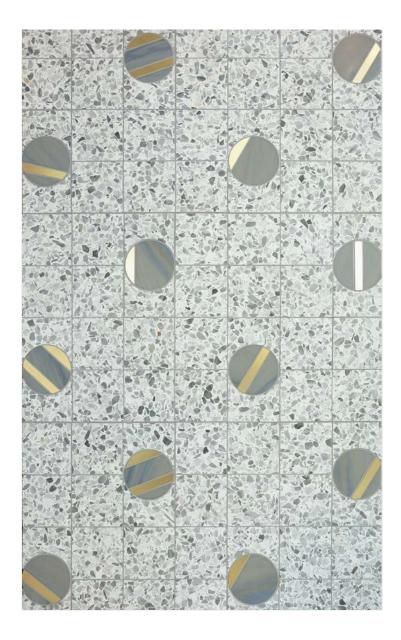

#### ELEMENT

MODULE : 7.00 s.f. / IMAGE SHOWN : 26" x 42"

BIANCO PERLINO (Honed & Polished), BRASS (Brushed), GOLD GLASS, MIELE (Terrazzo Honed & Antiqued)

< Olivetti Showroom by Carlo Scarpa, Venice, Italy, 1958