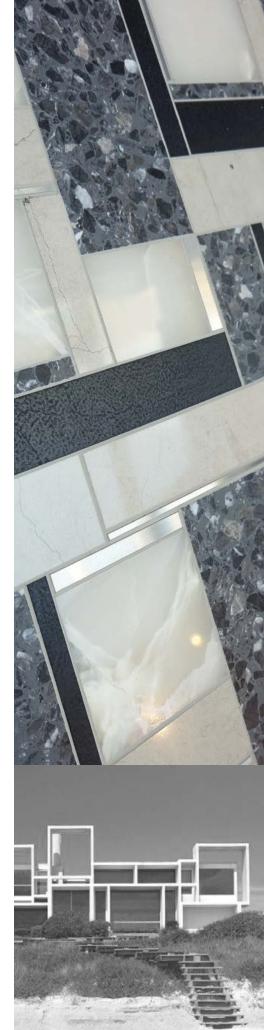

TENET

MODULE : 0.87 s.f. / IMAGE SHOWN : 26" x 42"

COVENTRY GREY (Polished), NERO PANTHERA (Antiqued), PURE WHITE ONYX (Polished), STAINLESS STEEL (Brushed), VULCANO (Terrazzo Honed)

The Florida Houses by Paul Rudolph, Jacksonville, United States, 1961  $\,$  >