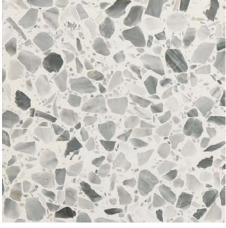

### ARCADIA

MODULE : 0.77 s.f. / IMAGE SHOWN : 26" x 42"

DARK BARDIGLIO (Polished), GHIACCIO (Terrazzo Honed), GOLD GLASS, STAINLESS STEEL (Brushed), STORM GREY (Honed), TIMBER GREY (Polished)

Brion Chapel by Carlo Scarpa, San Vito d'Altivole, Italy, 1972  $\,>\,$ 