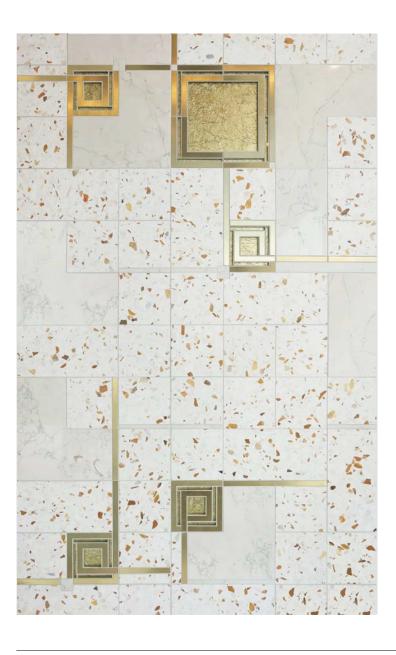

#### ELEMENT

MODULE : 7.00 s.f. / IMAGE SHOWN : 26" x 42"

BIANCO PERLINO (Honed & Polished), BRASS (Brushed), GOLD GLASS, MIELE (Terrazzo Honed & Antiqued)

< Olivetti Showroom by Carlo Scarpa, Venice, Italy, 1958