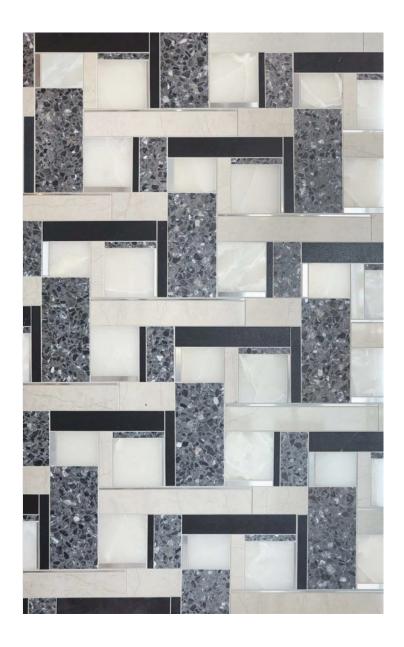

TENET

MODULE : 0.87 s.f. / IMAGE SHOWN : 26" x 42"

COVENTRY GREY (Polished), NERO PANTHERA (Antiqued), PURE WHITE ONYX (Polished), STAINLESS STEEL (Brushed), VULCANO (Terrazzo Honed)

The Florida Houses by Paul Rudolph, Jacksonville, United States, 1961  $\,$  >

### ARCADIA

MODULE : 0.77 s.f. / IMAGE SHOWN : 26" x 42"

DARK BARDIGLIO (Polished), GHIACCIO (Terrazzo Honed), GOLD GLASS, STAINLESS STEEL (Brushed), STORM GREY (Honed), TIMBER GREY (Polished)

Brion Chapel by Carlo Scarpa, San Vito d'Altivole, Italy, 1972  $\,>\,$ 