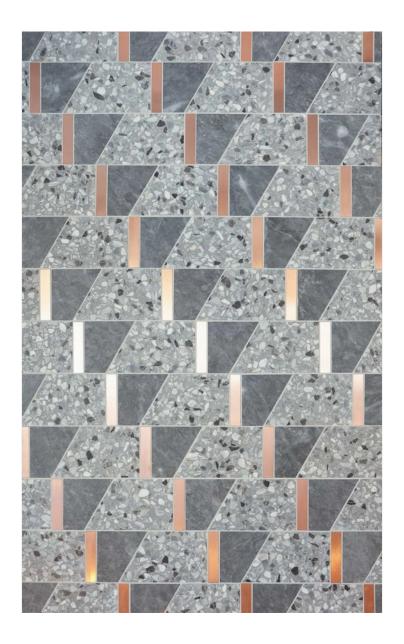

# FRAMEWORK

MODULE : 0.69 s.f. / IMAGE SHOWN : 26" x 42"

COPPER (Brushed), ROCCIA (Terrazzo Honed), STORM GREY (Honed)