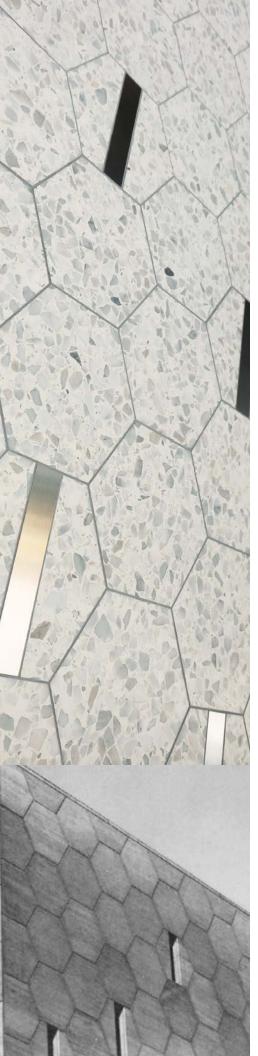

#### ELEMENT

MODULE : 7.00 s.f. / IMAGE SHOWN : 26" x 42"

BIANCO PERLINO (Honed & Polished), BRASS (Brushed), GOLD GLASS, MIELE (Terrazzo Honed & Antiqued)

< Olivetti Showroom by Carlo Scarpa, Venice, Italy, 1958