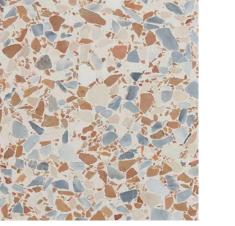

#### ELEMENT

MODULE : 7.00 s.f. / IMAGE SHOWN : 26" x 42"

BIANCO PERLINO (Honed & Polished), BRASS (Brushed), GOLD GLASS, MIELE (Terrazzo Honed & Antiqued)

< Olivetti Showroom by Carlo Scarpa, Venice, Italy, 1958