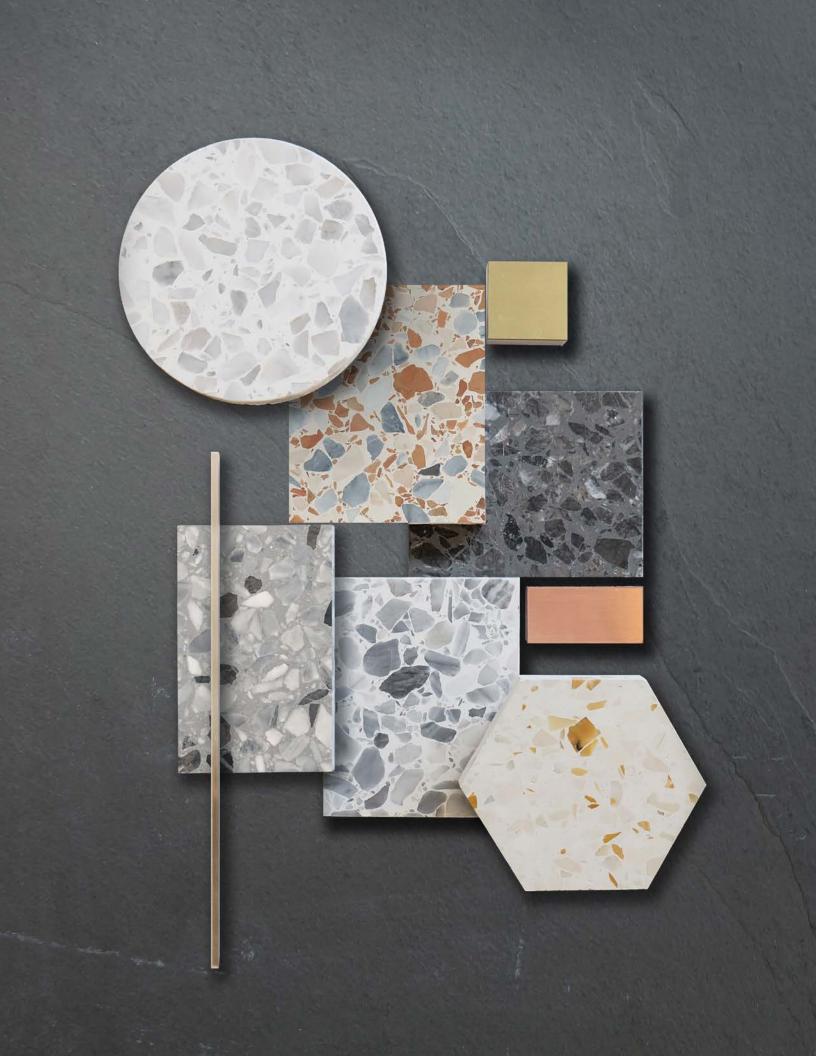

#### ELEMENT

MODULE : 7.00 s.f. / IMAGE SHOWN : 26" x 42"

BIANCO PERLINO (Honed & Polished), BRASS (Brushed), GOLD GLASS, MIELE (Terrazzo Honed & Antiqued)

< Olivetti Showroom by Carlo Scarpa, Venice, Italy, 1958

TENET

MODULE : 0.87 s.f. / IMAGE SHOWN : 26" x 42"

COVENTRY GREY (Polished), NERO PANTHERA (Antiqued), PURE WHITE ONYX (Polished), STAINLESS STEEL (Brushed), VULCANO (Terrazzo Honed)

The Florida Houses by Paul Rudolph, Jacksonville, United States, 1961  $\,$  >

# FRAMEWORK

MODULE : 0.69 s.f. / IMAGE SHOWN : 26" x 42"

COPPER (Brushed), ROCCIA (Terrazzo Honed), STORM GREY (Honed)

## COOLSINGEL

MODULE : 1.00 s.f. / IMAGE SHOWN : 26" x 42" FIOCCO (Terrazzo Honed), STAINLESS STEEL (Brushed)

< De Bijenkorf Department Store by Marcel Bruerer, Rotterdam, Netherlands, 1957

### ARCADIA

MODULE : 0.77 s.f. / IMAGE SHOWN : 26" x 42"

DARK BARDIGLIO (Polished), GHIACCIO (Terrazzo Honed), GOLD GLASS, STAINLESS STEEL (Brushed), STORM GREY (Honed), TIMBER GREY (Polished)

Brion Chapel by Carlo Scarpa, San Vito d'Altivole, Italy, 1972  $\,>\,$ 