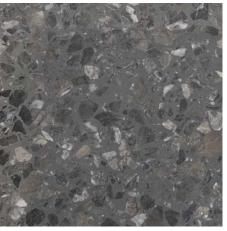

esh, 1982





# FRAMEWORK

MODULE : 0.69 s.f. / IMAGE SHOWN : 26" x 42"

COPPER (Brushed), ROCCIA (Terrazzo Honed), STORM GREY (Honed)

#### Concrete Blocks >

Sydney Opera House Interior by Jørn Utzon, Sydney, Australia, 1973 >









## COOLSINGEL

MODULE : 1.00 s.f. / IMAGE SHOWN : 26" x 42" FIOCCO (Terrazzo Honed), STAINLESS STEEL (Brushed)

< De Bijenkorf Department Store by Marcel Bruerer, Rotterdam, Netherlands, 1957





### ARCADIA

MODULE : 0.77 s.f. / IMAGE SHOWN : 26" x 42"

DARK BARDIGLIO (Polished), GHIACCIO (Terrazzo Honed), GOLD GLASS, STAINLESS STEEL (Brushed), STORM GREY (Honed), TIMBER GREY (Polished)

Brion Chapel by Carlo Scarpa, San Vito d'Altivole, Italy, 1972  $\,>\,$ 







MIELE



PIAZZA



FIOCCO



GHIACCIO

#### Available Finishes





Antiqued



ROCCIA



VULCANO