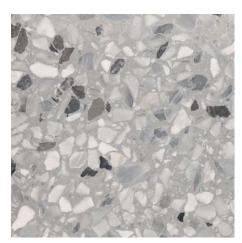

a, Bangladesh, 1982





# FRAMEWORK

MODULE : 0.69 s.f. / IMAGE SHOWN : 26" x 42"

COPPER (Brushed), ROCCIA (Terrazzo Honed), STORM GREY (Honed)

#### Concrete Blocks >

Sydney Opera House Interior by Jørn Utzon, Sydney, Australia, 1973 >









## COOLSINGEL

MODULE : 1.00 s.f. / IMAGE SHOWN : 26" x 42" FIOCCO (Terrazzo Honed), STAINLESS STEEL (Brushed)

< De Bijenkorf Department Store by Marcel Bruerer, Rotterdam, Netherlands, 1957





### ARCADIA

MODULE : 0.77 s.f. / IMAGE SHOWN : 26" x 42"

DARK BARDIGLIO (Polished), GHIACCIO (Terrazzo Honed), GOLD GLASS, STAINLESS STEEL (Brushed), STORM GREY (Honed), TIMBER GREY (Polished)

Brion Chapel by Carlo Scarpa, San Vito d'Altivole, Italy, 1972  $\,>\,$ 







MIELE



PIAZZA



FIOCCO



GHIACCIO

#### Available Finishes





Antiqued



ROCCIA



VULCANO