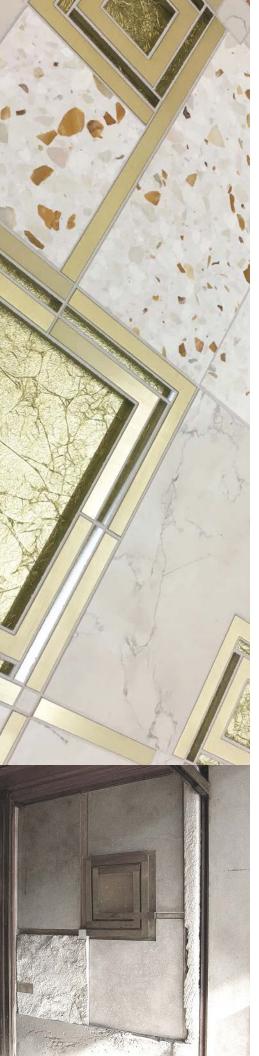

#### ELEMENT

MODULE : 7.00 s.f. / IMAGE SHOWN : 26" x 42"

BIANCO PERLINO (Honed & Polished), BRASS (Brushed), GOLD GLASS, MIELE (Terrazzo Honed & Antiqued)

< Olivetti Showroom by Carlo Scarpa, Venice, Italy, 1958