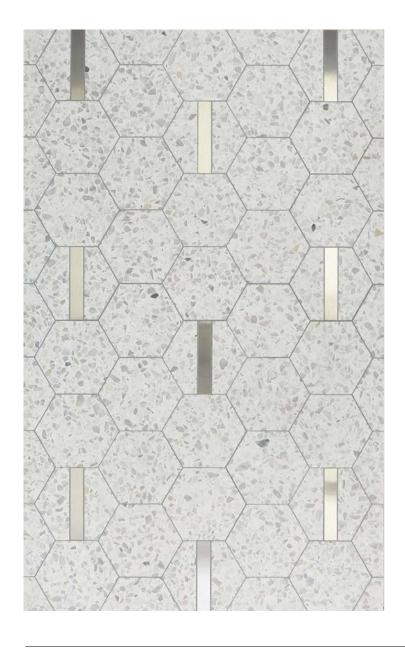

#### ELEMENT

MODULE : 7.00 s.f. / IMAGE SHOWN : 26" x 42"

BIANCO PERLINO (Honed & Polished), BRASS (Brushed), GOLD GLASS, MIELE (Terrazzo Honed & Antiqued)

< Olivetti Showroom by Carlo Scarpa, Venice, Italy, 1958