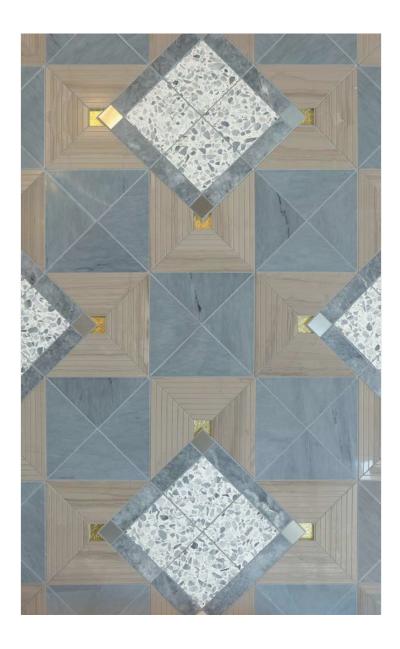

### ARCADIA

MODULE : 0.77 s.f. / IMAGE SHOWN : 26" x 42"

DARK BARDIGLIO (Polished), GHIACCIO (Terrazzo Honed), GOLD GLASS, STAINLESS STEEL (Brushed), STORM GREY (Honed), TIMBER GREY (Polished)

Brion Chapel by Carlo Scarpa, San Vito d'Altivole, Italy, 1972  $\,>\,$ 